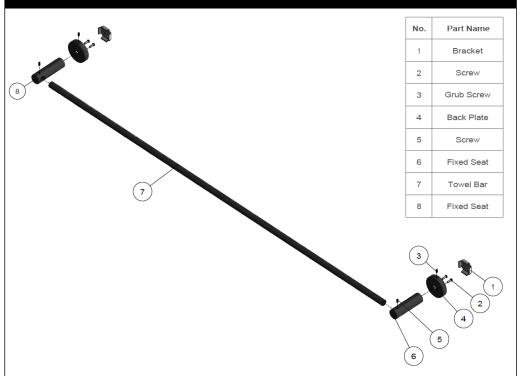

## MR01- SR90 ROUND SINGLE RAIL

# melr.®

### EXPLODED VIEW



#### CARE

- Do not install tapware using any form of acetone silicones.
- Do not apply physical items (such as tools)directlytoproduct.
- Never use house-hold or commercial detergents, citrus based cleaners, or abrasive cleaners.
- Clean using a mild washing soap solution rinsed, and dry with a soft cloth.
- Check for any product defects before installation.
- Refer to the installation manual for correct installation.

#### FEATURES

- Refer to the Meir website for warranty terms & conditions, and available finishes.
- Solid brass construction
- Box Weight 0.85 kg

#### SPECIFICATIONS