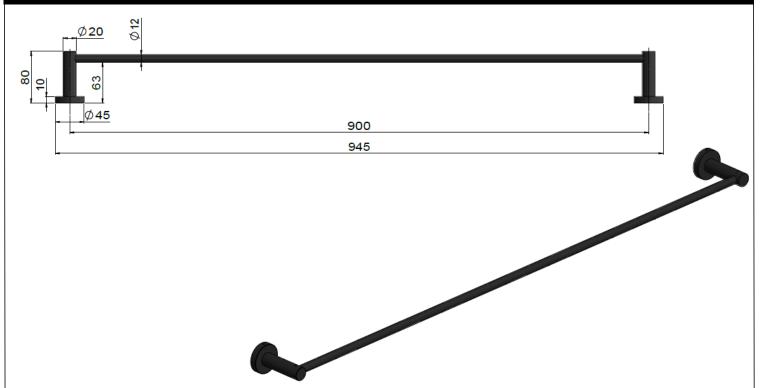

## MR01- SR90 ROUND SINGLE RAIL

# melr.®

### EXPLODED VIEW



#### CARE

- Do not install tapware using any form of acetone silicones.
- Do not apply physical items (such as tools)directlytoproduct.
- Never use house-hold or commercial detergents, citrus based cleaners, or abrasive cleaners.
- Clean using a mild washing soap solution rinsed, and dry with a soft cloth.
- Check for any product defects before installation.
- Refer to the installation manual for correct installation.

#### FEATURES

- Refer to the Meir website for warranty terms & conditions, and available finishes.
- Solid brass construction
- Box Weight 0.85 kg

#### SPECIFICATIONS