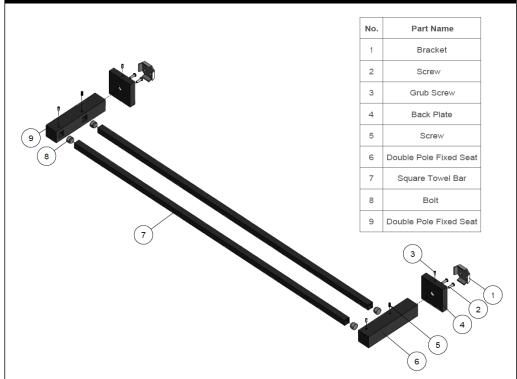

# MR01 square double rail

# meir.®

## EXPLODED VIEW



### CARE

- Do not install tapware using any form of acetone silicones.
- Do not apply physical items (such as tools)directlytoproduct.
- Never use house-hold or commercial detergents, citrus based cleaners, or abrasive cleaners.
- Clean using a mild washing soap solution rinsed, and dry with a soft cloth.
- Check for any product defects before installation.
- Refer to the installation manual for correct installation.

#### FEATURES

- Refer to the Meir website for warranty terms & conditions, and available finishes.
- Solid brass construction
- Box Weight 1.2 kg

#### SPECIFICATIONS