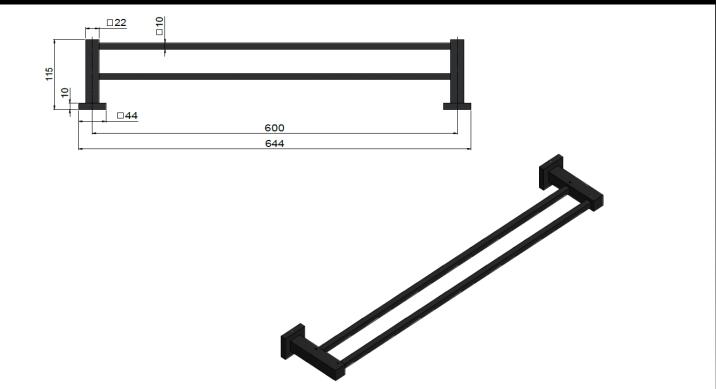

# MR01 square double rail

# meir.®

## EXPLODED VIEW



### CARE

- Do not install tapware using any form of acetone silicones.
- Do not apply physical items (such as tools)directlytoproduct.
- Never use house-hold or commercial detergents, citrus based cleaners, or abrasive cleaners.
- Clean using a mild washing soap solution rinsed, and dry with a soft cloth.
- Check for any product defects before installation.
- Refer to the installation manual for correct installation.

#### FEATURES

- Refer to the Meir website for warranty terms & conditions, and available finishes.
- Solid brass construction
- Box Weight 1.2 kg

#### SPECIFICATIONS