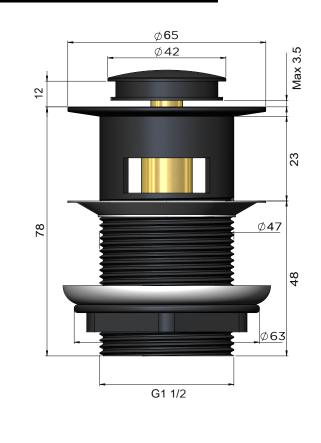

# **MPO4-A40** 40mm BATH POP-UP WASTE slotted/overflow





### **FEATURES**

- Refer to the Meir website for warranty terms & conditions, and available finishes.
- Solid DZR brass construction
- Box Weight 0.32 kg

#### CARE

- Do not install tapware using any form of acetone silicones.
- Do not apply physical items (such as tools) directly to product.
- Never use house-hold or commercial detergents, citrus based cleaners, or abrasive cleaners.
- Clean using a mild washing soap solution rinsed, and dry with a soft cloth.
- Check for any product defects before installation.
- Refer to the installation manual for correct installation.

## CREDENTIALS

• Watermark AS/NZS 3718:2005

## SPECIFICATIONS