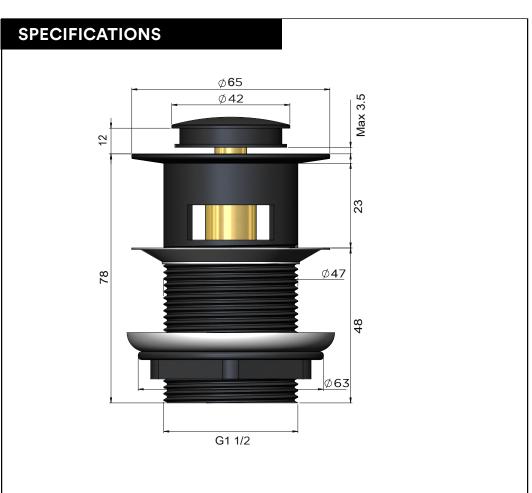

## MPO4-A40 40mm POP-UP WASTE slotted/overflow

# meir.



#### **FEATURES**

- Refer to the Meir website for warranty terms & conditions, and available finishes.
- Solid DZR brass construction
- Box Weight 0.32 kg

#### **CARE**

- Do not install tapware using any form of acetone silicones.
- Do not apply physical items (such as tools) directly to product.
- Never use house-hold or commercial detergents, citrus based cleaners, or abrasive cleaners.
- Clean using a mild washing soap solution rinsed, and dry with a soft cloth.
- Check for any product defects before installation.
- Refer to the installation manual for correct installation.



### **CREDENTIALS**

• Watermark AS/NZS 3718:2005