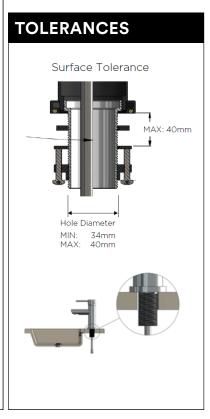

## MK05 KITCHEN MIXER

# meir.

### **FEATURES**

- Refer to the Meir website for warranty terms & conditions, and available finishes.
- Flow rate **7** L p/m at 3 bar pressure.
- European components and cartridge
- Solid brass construction
- Box Weight 3.6 Kg

### **CARE**

- Do not install tapware using any form of acetone silicones.
- Do not apply physical items (such as tools) directly to product.
- Never use house-hold or commercial detergents, citrus based cleaners, or abrasive cleaners.
- Clean using a mild washing soap solution rinsed, and dry with a soft cloth.
- Check for any product defects before installation.
- Refer to the installation manual for correct installation.

# 220 Recommended hole cutout size 32 dia 35

**SPECIFICATIONS** 



### **FLOW RATE GRAPH**



### **CREDENTIALS**

- Watermark AS/NZS3718WMKA25013
- 5-star WELS rated
- 6 Iltres p/minute
- WELS registration No: T36266

### **EXPLODED VIEW**