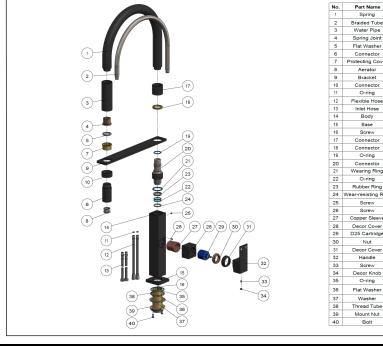

Flow rate **7** L p/m at 3 bar pressure.
- European components and cartridge
- Solid brass construction
- Box Weight 3.6 Kg

### **CARE**

- Do not install tapware using any form of acetone silicones.
- Do not apply physical items (such as tools) directly to product.
- Never use house-hold or commercial detergents, citrus based cleaners, or abrasive cleaners.
- Clean using a mild washing soap solution rinsed, and dry with a soft cloth.
- Check for any product defects before installation.
- Refer to the installation manual for correct installation.

# 220 Recommended hole cutout size 32 dia 35

**SPECIFICATIONS** 



### **FLOW RATE GRAPH**



### **CREDENTIALS**

- Watermark AS/NZS3718WMKA25013
- 5-star WELS rated
- 6 Iltres p/minute
- WELS registration No: T36266

### **EXPLODED VIEW**