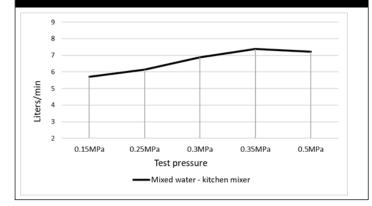

### **FLOW RATE GRAPH**

### **FEATURES**

- Refer to the Meir website for warranty terms & conditions, and available finishes.
- Flow rate **7** L p/m at 3 bar pressure.
- European components and cartridge
- Solid brass construction
- Box Weight 3.6 Kg