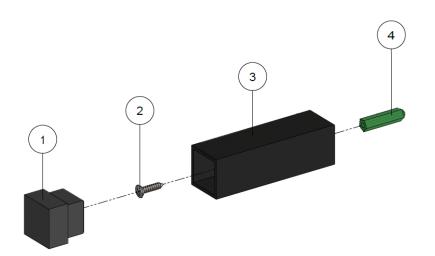

## **EXPLODED VIEW**

| No. | Part Name       |
|-----|-----------------|
| 1   | Rubber Stopper  |
| 2   | Screw           |
| 3   | Body            |
| 4   | Nylon Wall Plug |