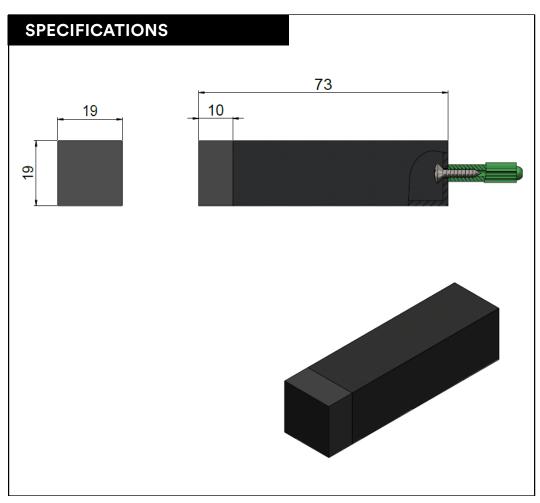

## **EXPLODED VIEW**

| No. | Part Name       |
|-----|-----------------|
| 1   | Rubber Stopper  |
| 2   | Screw           |
| 3   | Body            |
| 4   | Nylon Wall Plug |