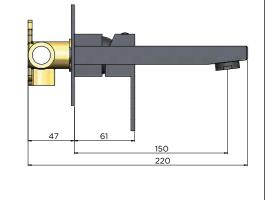

# MCO1 BATH WALL SPOUT MIXER

# meir.



# **FEATURES**

- Refer to the Meir website for warranty terms & conditions, and available finishes.
- Flow rate 16L p/m at 3 bar pressure.
- European components and cartridge
- Solid brass construction
- Box Weight 2.5 Kg

### **CARE**

- Do not install tapware using any form of acetone silicones.
- Do not apply physical items (such as tools) directly to product.
- Never use house-hold or commercial detergents, citrus based cleaners, or abrasive cleaners.
- Clean using a mild washing soap solution rinsed, and dry with a soft cloth.
- Check for any product defects before installation.
- Refer to the installation manual for correct installation.

# **SPECIFICATIONS**





# Min tolerance Max tolerance

# **FLOW RATE GRAPH**



# **CREDENTIALS**

• Watermark AS/NZS3718WMKA25013

# **EXPLODED VIEW**



| No. | Part Name     |
|-----|---------------|
| 1   | Body          |
| 2   | O-ring        |
| 3   | Back Plate    |
| 4   | Screw         |
| 5   | Spout         |
| 6   | Flat Washer   |
| 7   | Aerator       |
| 8   | Aerator Shell |
| 9   | Nut           |
| 10  | Decor Cover   |
| 11  | Handel        |
| 12  | Allen Key     |
| 13  | Decor Knob    |