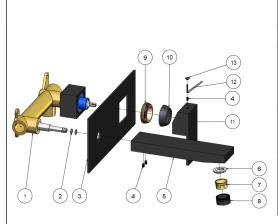

# **EXPLODED VIEW**

| No. | Part Name     |
|-----|---------------|
| 1   | Body          |
| 2   | O-ring        |
| 3   | Back Plate    |
| 4   | Screw         |
| 5   | Spout         |
| 6   | Flat Washer   |
| 7   | Aerator       |
| 8   | Aerator Shell |
| 9   | Nut           |
| 10  | Decor Cover   |
| 11  | Handel        |
| 12  | Allen Key     |
| 13  | Decor Knob    |