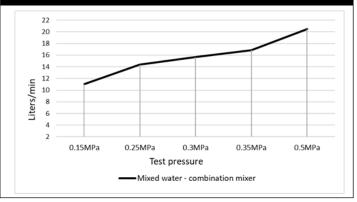

# **FLOW RATE GRAPH**

# **FEATURES**

- Refer to the Meir website for warranty terms & conditions, and available finishes.
- Flow rate 16L p/m at 3 bar pressure.
- European components and cartridge
- Solid brass construction
- Box Weight 2.5 Kg