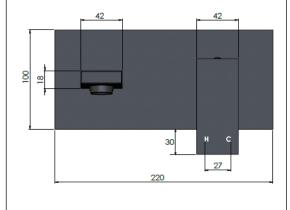

# MCO1 BATH WALL SPOUT MIXER

# meir.



# **FEATURES**

- Refer to the Meir website for warranty terms & conditions, and available finishes.
- Flow rate 16L p/m at 3 bar pressure.
- European components and cartridge
- Solid brass construction
- Box Weight 2.5 Kg

### **CARE**

- Do not install tapware using any form of acetone silicones.
- Do not apply physical items (such as tools) directly to product.
- Never use house-hold or commercial detergents, citrus based cleaners, or abrasive cleaners.
- Clean using a mild washing soap solution rinsed, and dry with a soft cloth.
- Check for any product defects before installation.
- Refer to the installation manual for correct installation.

# **SPECIFICATIONS**





# Min tolerance Max tolerance

# **FLOW RATE GRAPH**



# **CREDENTIALS**

• Watermark AS/NZS3718WMKA25013

# **EXPLODED VIEW**



| No. | Part Name     |
|-----|---------------|
| 1   | Body          |
| 2   | O-ring        |
| 3   | Back Plate    |
| 4   | Screw         |
| 5   | Spout         |
| 6   | Flat Washer   |
| 7   | Aerator       |
| 8   | Aerator Shell |
| 9   | Nut           |
| 10  | Decor Cover   |
| 11  | Handel        |
| 12  | Allen Key     |
| 13  | Decor Knob    |