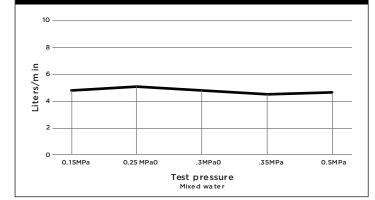

### FLOW RATE GRAPH

### **FEATURES**

- Refer to the Meir website for warranty terms & conditions, and available finishes.
- Flow rate 5L p/m at 3 bar pressure.
- European ceramic cartridge
- Solid brass construction
- · Box weight 1.9 KG