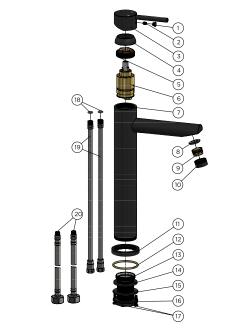

### **EXPLODED VIEW**

- 1. Decor knob
- 2. Screw
- 3. Han
- 4. Decor cover
- 5. Nut
- 6. D35 cartridge
- 7. Welding body
- 8. Flat washer
- 9. Aerator
- 10. Aerator shell
- 11. Base
- 12. O-ring
- 13. Thread tube
- 14. Flat washer
- 15. Washer
- 16. Mount nut
- 17. Bolt
- 18. O-ring
- 19. Connecting tube
- 20. Inlet hosedle