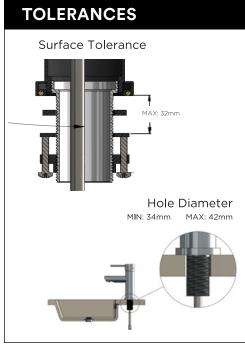

### meir.

# Paddle: MBO4PD-R2 Pinless: MBO4PN-R2

**SPECIFICATIONS** 

### **FEATURES**

- Refer to the Meir website for warranty terms & conditions, and available finishes.
- Flow rate 5L p/m at 3 bar pressure.
- European ceramic cartridge
- Solid brass construction
- · Box weight 1.9 KG

#### **CARE**

- Do not install tapware using any form of acetone silicones.
- Do not apply physical items (such as tools)directlytoproduct.
- Never use house-hold or commercial detergents, citrus based cleaners, or abrasive cleaners.
- Clean using a mild washing soap solution rinsed, and dry with a soft cloth.
- Check for any product defects before installation.
- Refer to the installation manual for correct installation.

## 





### FLOW RATE GRAPH



### **CREDENTIALS**

- WaterMark AS/NZS 3718:2005
- 5-star WELS rated
- 6 litres p/minute
- WELS registration No: T37609

### **EXPLODED VIEW**



- 1. Decor knob
- 2. Screw
- 3. Han
- 4. Decor cover
- 5. Nut
- 6. D35 cartridge
- 7. Welding body
- 8. Flat washer
- 9. Aerator
- 10. Aerator shell
- 11. Base
- 12. O-ring
- 13. Thread tube
- 14. Flat washer
- 15. Washer
- 16. Mount nut
- 17. Bolt
- 18. O-ring
- 19. Connecting tube
- 20. Inlet hosedle