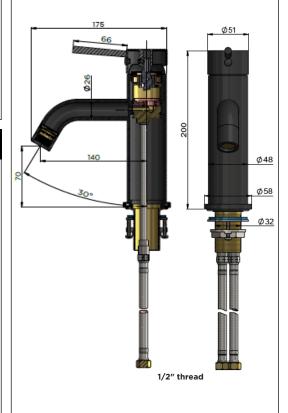

fer to the Meir website for warranty terms & conditions, and available finishes.
- Flow rate 5L p/m at 3 bar pressure.
- European ceramic cartridge
- Solid brass construction
- Box Weight 1.6 kg

### CARE

- Do not install tapware using any form of acetone silicones.
- Do not apply physical items (such as tools)directlytoproduct.
- Never use house-hold or commercial detergents, citrus based cleaners, or abrasive cleaners.
- Clean using a mild washing soap solution rinsed, and dry with a soft cloth.
- Check for any product defects before installation.
- Refer to the installation manual for correct installation.

### FLOW RATE GRAPH



### CREDENTIALS

- WaterMark AS/NZS 3718:2005
- 5-star WELS rated
- 6 litres p/minute
- WELS registration No: T37608
- KUKreg4 certified

### SPECIFICATIONS





# Surface Tolerance

### **EXPLODED VIEW**