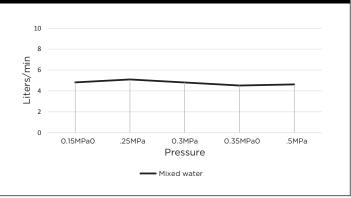

### FLOW RATE GRAPH

### **FEATURES**

- Refer to the Meir website for warranty terms & conditions, and available finishes.
- Flow rate 5L p/m at 3 bar pressure.
- European ceramic cartridge
- Solid brass construction
- Box Weight 1.6 kg

### CREDENTIALS

- WaterMark AS/NZS 3718:2005
- 5-star WELS rated
- 6 litres p/minute
- WELS registration No: T37608
- KUKreg4 certified