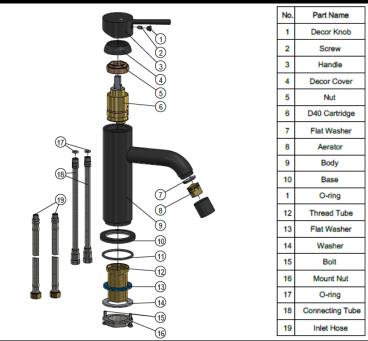

ditions, and available finishes.
- Flow rate 5L p/m at 3 bar pressure.
- European ceramic cartridge
- Solid brass construction
- Box Weight 1.6 kg

### CARE

- Do not install tapware using any form of acetone silicones.
- Do not apply physical items (such as tools)directlytoproduct.
- Never use house-hold or commercial detergents, citrus based cleaners, or abrasive cleaners.
- Clean using a mild washing soap solution rinsed, and dry with a soft cloth.
- Check for any product defects before installation.
- Refer to the installation manual for correct installation.

### FLOW RATE GRAPH



### CREDENTIALS

- WaterMark AS/NZS 3718:2005
- 5-star WELS rated
- 6 litres p/minute
- WELS registration No: T37608
- KUKreg4 certified

### SPECIFICATIONS





# Surface Tolerance

### **EXPLODED VIEW**