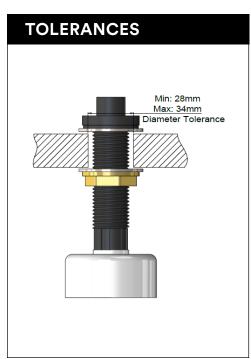

# melr.

### **FEATURES**

- · Refer to the Meir website for warranty terms & conditions, and available finishes.
- · Solid stainless steel pump
- Box Weight 0.23 kg

### **CARE**

- Do not install tapware using any form of acetone silicones.
- Do not apply physical items (such as tools) directly to product.
- Never use house-hold or commercial detergents, citrus based cleaners, or abrasive cleaners.
- · Clean using a mild washing soap solution rinsed, and dry with a soft cloth.
- Check for any product defects before installation.
- · Refer to the installation manual for correct installation.

## **SPECIFICATIONS**





### **EXPLODED VIEW**