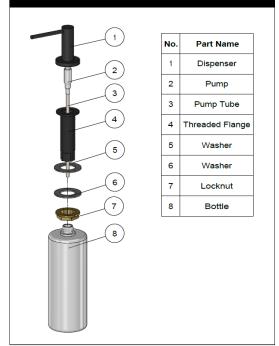

# melr.

### **FEATURES**

- · Refer to the Meir website for warranty terms & conditions, and available finishes.
- · Solid stainless steel pump
- Box Weight 0.23 kg

### **CARE**

- Do not install tapware using any form of acetone silicones.
- Do not apply physical items (such as tools) directly to product.
- Never use house-hold or commercial detergents, citrus based cleaners, or abrasive cleaners.
- · Clean using a mild washing soap solution rinsed, and dry with a soft cloth.
- Check for any product defects before installation.
- · Refer to the installation manual for correct installation.

## **SPECIFICATIONS**





### **EXPLODED VIEW**