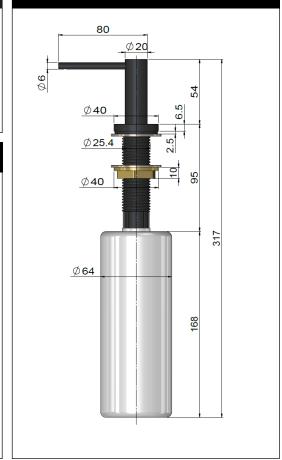

# melr.

### **FEATURES**

- · Refer to the Meir website for warranty terms & conditions, and available finishes.
- · Solid stainless steel pump
- Box Weight 0.23 kg

### **CARE**

- Do not install tapware using any form of acetone silicones.
- Do not apply physical items (such as tools) directly to product.
- Never use house-hold or commercial detergents, citrus based cleaners, or abrasive cleaners.
- · Clean using a mild washing soap solution rinsed, and dry with a soft cloth.
- Check for any product defects before installation.
- · Refer to the installation manual for correct installation.

## **SPECIFICATIONS**





### **EXPLODED VIEW**