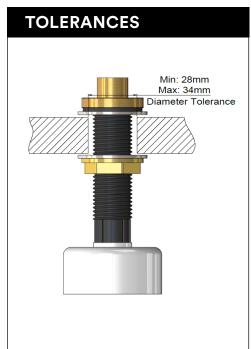

# melr.

### **FEATURES**

- Refer to the Meir website for warranty terms & conditions, and available finishes.
- · Electroplated tiger bronze colour.
- · Solid stainless steel pump
- · Box Weight 0.23 kg

### **CARE**

- Do not install tapware using any form of acetone silicones.
- Do not apply physical items (such as tools)directlytoproduct.
- Never use house-hold or commercial detergents, citrus based cleaners, or abrasive cleaners.
- Clean using a mild washing soap solution rinsed, and dry with a soft cloth.
- Check for any product defects before installation.
- Refer to the installation manual for correct installation.

## SPECIFICATIONS







No.

2

4

5

6

7

8

Part Name Dispenser

Pump
Pump Tube

Threaded Flange

Washer

Washer

Locknut

Bottle

### **EXPLODED VIEW**