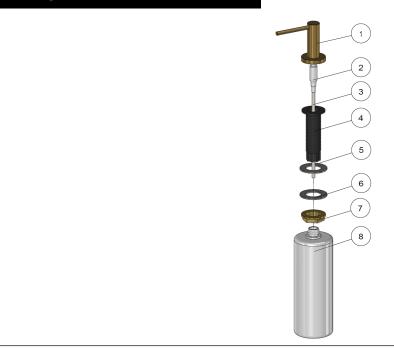

### **EXPLODED VIEW**

## SPECIFICATIONS

No.

2

4

5

6

7

8

Part Name Dispenser

Pump
Pump Tube

Threaded Flange

Washer

Washer

Locknut

Bottle