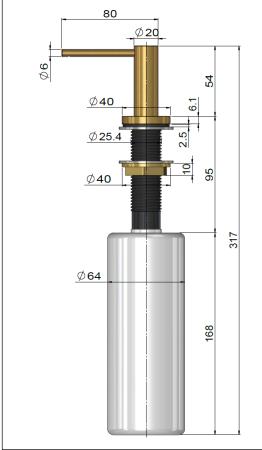

## SPECIFICATIONS

No.

2

4

5

6

7

8

Part Name Dispenser

Pump
Pump Tube

Threaded Flange

Washer

Washer

Locknut

Bottle