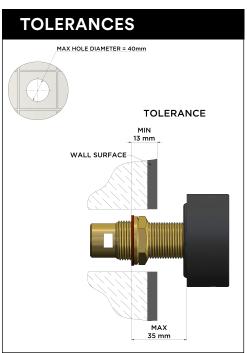

#### **CARE**

- Do not install tapware using any form of acetone silicones.
- Do not apply physical items (such as tools)directlytoproduct.
- Never use house-hold or commercial detergents, citrus based cleaners, or abrasive cleaners.
- Clean using a mild washing soap solution rinsed, and dry with a soft cloth.
- Check for any product defects before installation.
- Refer to the installation manual for correct installation.