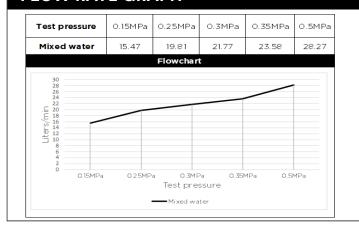

# melr.



### **FEATURES**

- Refer to the Meir website for warranty terms & conditions, and available finishes.
- Flow rate 20 L p/m
- European ceramic cartridge
- · Solid brass construction
- · Box Weight 0.8 kg

#### **CARE**

- Do not install tapware using any form of acetone silicones.
- Do not apply physical items (such as tools)directlytoproduct.
- Never use house-hold or commercial detergents, citrus based cleaners, or abrasive cleaners.
- Clean using a mild washing soap solution rinsed, and dry with a soft cloth.
- Check for any product defects before installation.
- Refer to the installation manual for correct installation.





## **FLOW RATE GRAPH**



# **CREDENTIALS**

• WaterMark AS/NZS 3718:2005