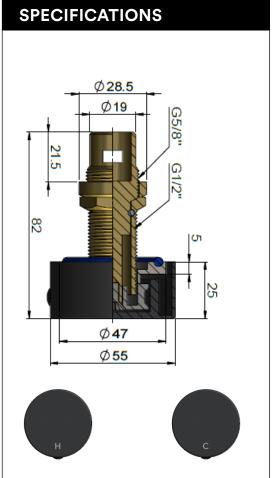

### **FEATURES**

- Refer to the Meir website for warranty terms & conditions, and available finishes.
- Flow rate 20 L p/m
- European ceramic cartridge
- · Solid brass construction
- · Box Weight 0.8 kg