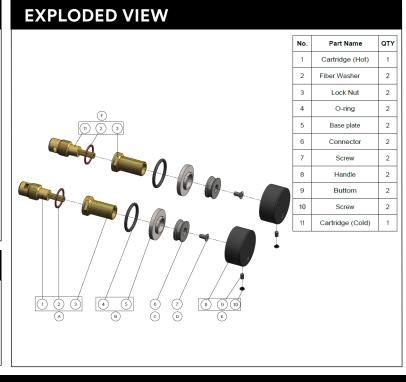

# melr.



### **FEATURES**

- Refer to the Meir website for warranty terms & conditions, and available finishes.
- Flow rate 20 L p/m
- European ceramic cartridge
- · Solid brass construction
- · Box Weight 0.8 kg

#### **CARE**

- Do not install tapware using any form of acetone silicones.
- Do not apply physical items (such as tools)directlytoproduct.
- Never use house-hold or commercial detergents, citrus based cleaners, or abrasive cleaners.
- Clean using a mild washing soap solution rinsed, and dry with a soft cloth.
- Check for any product defects before installation.
- Refer to the installation manual for correct installation.





## **FLOW RATE GRAPH**



# **CREDENTIALS**

• WaterMark AS/NZS 3718:2005