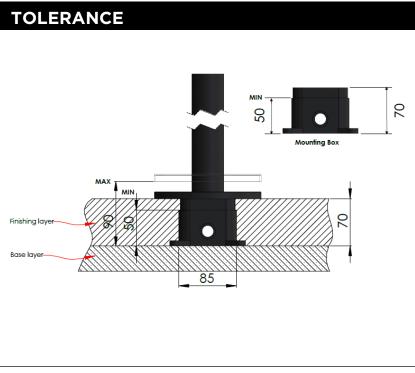

nents and cartridge
- Solid brass construction
- Box Weight 6.2 Kg

## **CARE**

- Do not install tapware using any form of acetone silicones.
- Do not apply physical items (such as tools) directly to product.
- Never use house-hold or commercial detergents, citrus based cleaners, or abrasive cleaners.
- Clean using a mild washing soap solution rinsed, and dry with a soft cloth.
- Check for any product defects before installation.
- Refer to the installation manual for correct installation.

# Paddle: MB09PD Pinless: MB09PN



### **FLOW RATE GRAPH** 30 25 20 15 10 0.15MPa 0.25 MPa 0.3MPa 0.35 MPa 0.5 MPa Test pressure Mixed water -Mixed water bath mixer hand shower

## **CREDENTIALS**

- Watermark AS/NZS3718WMKA25013
- 3-star WELS rated
- 9 Iltres p/minute
- WELS registration No. S14861