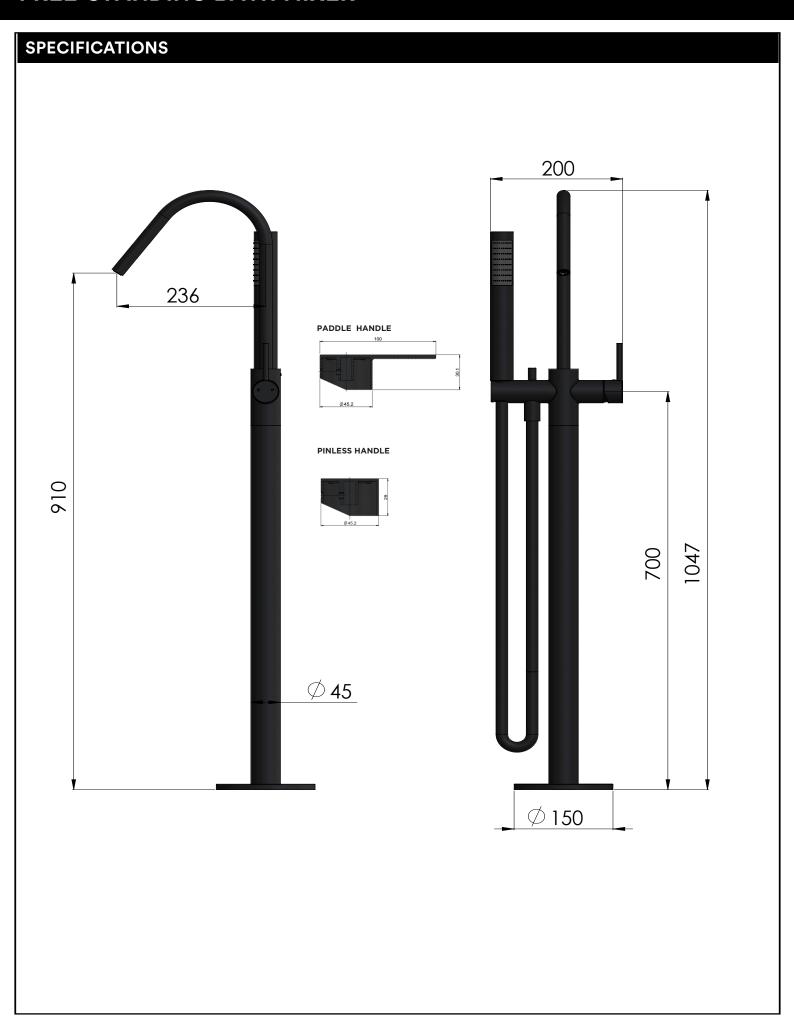

nts and cartridge
- Solid brass construction
- Box Weight 6.2 Kg

## **CARE**

- Do not install tapware using any form of acetone silicones.
- Do not apply physical items (such as tools) directly to product.
- Never use house-hold or commercial detergents, citrus based cleaners, or abrasive cleaners.
- Clean using a mild washing soap solution rinsed, and dry with a soft cloth.
- Check for any product defects before installation.
- Refer to the installation manual for correct installation.

# Paddle: MB09PD Pinless: MB09PN



### **FLOW RATE GRAPH** 30 25 20 15 10 0.15MPa 0.25 MPa 0.3MPa 0.35 MPa 0.5 MPa Test pressure Mixed water -Mixed water bath mixer hand shower

## **CREDENTIALS**

- Watermark AS/NZS3718WMKA25013
- 3-star WELS rated
- 9 Iltres p/minute
- WELS registration No. S14861