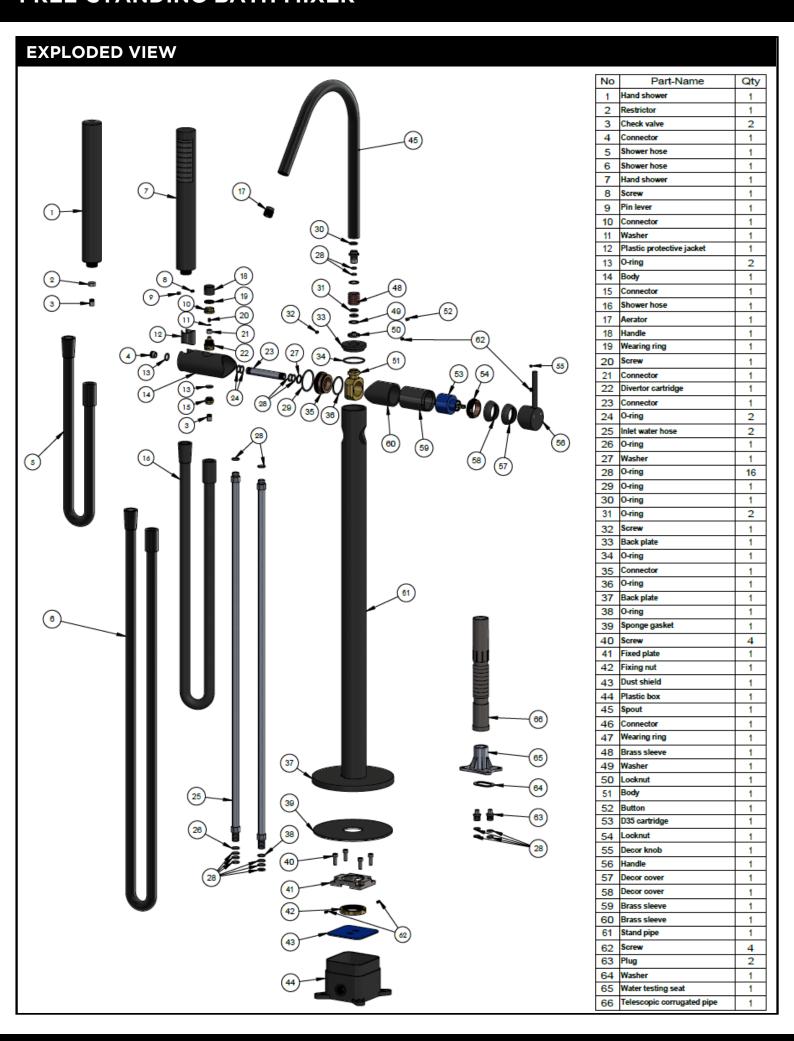

## **FEATURES**

- Refer to the Meir website for warranty terms & conditions, and available finishes.
- Flow rate 20L p/m at 3 bar pressure.
- European components and cartridge
- Solid brass construction
- Box Weight 6.2 Kg