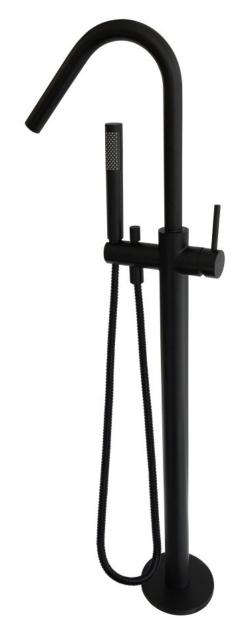

# melr.

## **FEATURES**

- Refer to the Meir website for warranty terms & conditions, and available finishes.
- Flow rate 20L p/m at 3 bar pressure.
- European components and cartridge
- Solid brass construction
- Box Weight 6.2 Kg

## **CARE**

- Do not install tapware using any form of acetone silicones.
- Do not apply physical items (such as tools) directly to product.
- Never use house-hold or commercial detergents, citrus based cleaners, or abrasive cleaners.
- Clean using a mild washing soap solution rinsed, and dry with a soft cloth.
- Check for any product defects before installation.
- Refer to the installation manual for correct installation.

# Paddle: MB09PD Pinless: MB09PN



### **FLOW RATE GRAPH** 30 25 20 15 10 0.15MPa 0.25 MPa 0.3MPa 0.35 MPa 0.5 MPa Test pressure Mixed water -Mixed water bath mixer hand shower

## **CREDENTIALS**

- Watermark AS/NZS3718WMKA25013
- 3-star WELS rated
- 9 Iltres p/minute
- WELS registration No. S14861