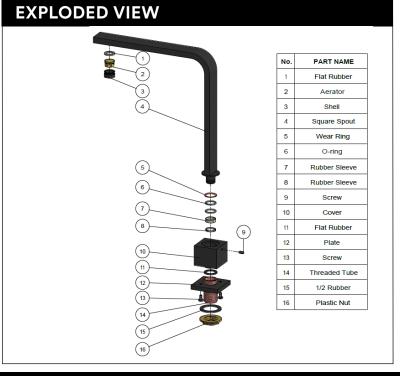

MS09 SQUARE KITCHEN SPOUT

# melr.



### **FEATURES**

- Refer to the Meir website for warranty terms & conditions, and available finishes.
- Flow rate 15L p/m
- European components and cartridge
- Solid brass construction
- · Box Weight 1.7kg
- 68mm long 1/2" threaded adapter included

#### **CARE**

- Do not install tapware using any form of acetone silicones.
- Do not apply physical items (such as tools) directly to product.
- Never use house-hold or commercial detergents, citrus based cleaners, or abrasive cleaners.
- Clean using a mild washing soap solution rinsed, and dry with a soft cloth.
- Check for any product defects before installation.
- Refer to the installation manual for correct installation.



### **FLOW RATE GRAPH**



## **CREDENTIALS**

Watermark AS/NZS3718WMKA25013