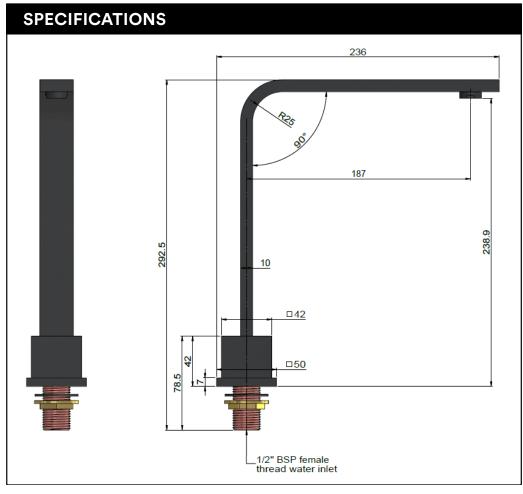

### **FEATURES**

- Refer to the Meir website for warranty terms & conditions, and available finishes.
- Flow rate 15L p/m
- European components and cartridge
- Solid brass construction
- · Box Weight 1.7kg
- 68mm long 1/2" threaded adapter included