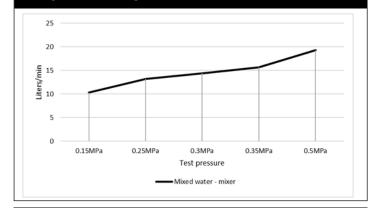

# MS09 SQUARE KITCHEN SPOUT

# melr.



### **FEATURES**

- Refer to the Meir website for warranty terms & conditions, and available finishes.
- Flow rate 15L p/m
- European components and cartridge
- Solid brass construction
- · Box Weight 1.7kg
- 68mm long 1/2" threaded adapter included

#### **CARE**

- Do not install tapware using any form of acetone silicones.
- Do not apply physical items (such as tools) directly to product.
- Never use house-hold or commercial detergents, citrus based cleaners, or abrasive cleaners.
- Clean using a mild washing soap solution rinsed, and dry with a soft cloth.
- Check for any product defects before installation.
- Refer to the installation manual for correct installation.



### **FLOW RATE GRAPH**



## **CREDENTIALS**

Watermark AS/NZS3718WMKA25013