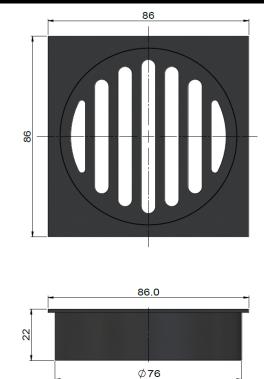

## MP06-80 Square Floor Grate Shower Drain

# meir.

### EXPLODED VIEW



#### CARE

- Do not install tapware using any form of acetone silicones.
- Do not apply physical items (such as tools) directlytoproduct.
- Never use house-hold or commercial detergents, citrus based cleaners, or abrasive cleaners.
- Clean using a mild washing soap solution rinsed, and dry with a soft cloth.
- Check for any product defects before installation.
- Refer to the installation manual for correct installation.

#### FEATURES

- DWXWdfafZW? W[di WTe[fWXadi SddS`fk fWd\_e ~ Ua`V[f[a`ełS`V ShS['ST WX[`[eZWež
- Ea '[V TdSee Ua`efdgUf[a`
- 4 aj | W[YZf"ž\$\$]Y
- | ? ")&\*)%

#### SPECIFICATIONS