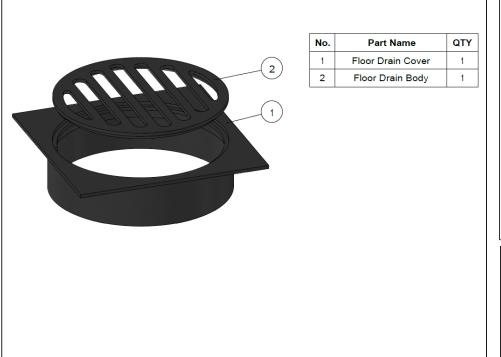

## MP06-80 Square Floor Grate Shower Drain

# meir.

### EXPLODED VIEW



#### CARE

- Do not install tapware using any form of acetone silicones.
- Do not apply physical items (such as tools) directlytoproduct.
- Never use house-hold or commercial detergents, citrus based cleaners, or abrasive cleaners.
- Clean using a mild washing soap solution rinsed, and dry with a soft cloth.
- Check for any product defects before installation.
- Refer to the installation manual for correct installation.

#### FEATURES

- DWXWdfafZW? W[di WTe[fWXadi SddS`fk fWd\_e ~ Ua`V[f[a`ełS`V ShS['ST WX[`[eZWež
- Ea '[V TdSee Ua`efdgUf[a`
- 4 aj | W[YZf"ž\$\$]Y
- | ? ")&\*)%

#### SPECIFICATIONS