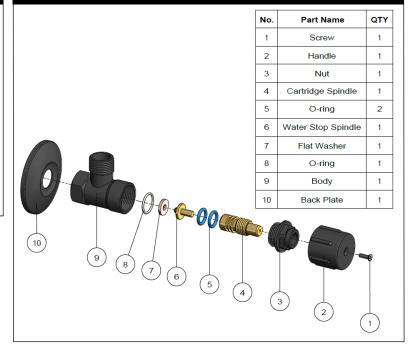

# MP11P ROUND MINI STOP TAP

# meir.



#### FEATURES

- Refer to the Meir website for warranty terms & conditions.
- Unrestricted Flow rate
- Solid brass construction
- Box Weight 0.6 kg

#### CARE

- Do not install tapware using any form of acetone silicones.
- Do not apply physical items (such as tools)directlytoproduct.
- Never use house-hold or commercial detergents, citrus based cleaners, or abrasive cleaners.
- Clean using a mild washing soap solution rinsed, and dry with a soft cloth.
- Check for any product defects before installation.
- Refer to the installation manual for correct installation.

# CREDENTIALS

• WaterMark AS/NZS 3718:2005

## SPECIFICATIONS



## EXPLODED VIEW