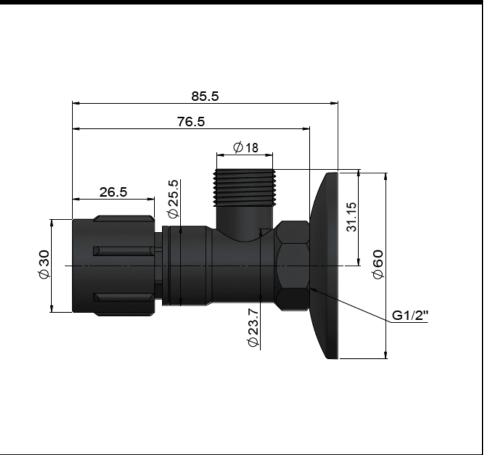

# MP11P ROUND MINI STOP TAP

# meir.



#### FEATURES

- Refer to the Meir website for warranty terms & conditions.
- Unrestricted Flow rate
- Solid brass construction
- Box Weight 0.6 kg

#### CARE

- Do not install tapware using any form of acetone silicones.
- Do not apply physical items (such as tools)directlytoproduct.
- Never use house-hold or commercial detergents, citrus based cleaners, or abrasive cleaners.
- Clean using a mild washing soap solution rinsed, and dry with a soft cloth.
- Check for any product defects before installation.
- Refer to the installation manual for correct installation.

# CREDENTIALS

• WaterMark AS/NZS 3718:2005

## SPECIFICATIONS



## EXPLODED VIEW