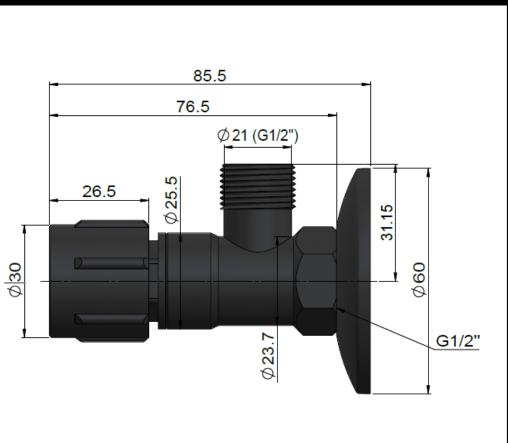

# MP11P ROUND MINI STOP TAP

# meir.®



### FEATURES

- Refer to the Meir website for warranty terms & conditions, and available finishes.
- Unrestricted Flow rate
- Solid brass construction
- Box Weight 0.6 kg

#### CARE

- Do not install tapware using any form of acetone silicones.
- Do not apply physical items (such as tools)directlytoproduct.
- Never use house-hold or commercial detergents, citrus based cleaners, or abrasive cleaners.
- Clean using a mild washing soap solution rinsed, and dry with a soft cloth.
- Check for any product defects before installation.
- Refer to the installation manual for correct installation.

# CREDENTIALS

• WaterMark AS/NZS 3718:2005

## SPECIFICATIONS



# **EXPLODED VIEW**