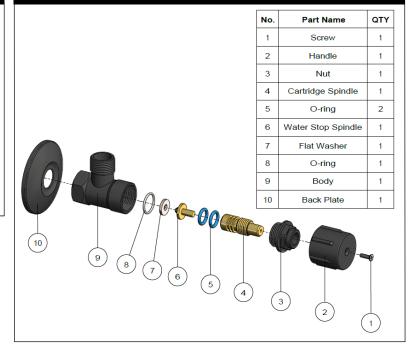

# MP11P ROUND MINI STOP TAP

# meir.®



### FEATURES

- Refer to the Meir website for warranty terms & conditions, and available finishes.
- Unrestricted Flow rate
- Solid brass construction
- Box Weight 0.6 kg

#### CARE

- Do not install tapware using any form of acetone silicones.
- Do not apply physical items (such as tools)directlytoproduct.
- Never use house-hold or commercial detergents, citrus based cleaners, or abrasive cleaners.
- Clean using a mild washing soap solution rinsed, and dry with a soft cloth.
- Check for any product defects before installation.
- Refer to the installation manual for correct installation.

# CREDENTIALS

• WaterMark AS/NZS 3718:2005

## SPECIFICATIONS



# **EXPLODED VIEW**