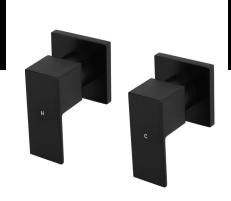

## **FEATURES**

- Refer to the Meir website for warranty terms & conditions, and available finishes
- 1/4 turn 85mm ceramic spindle
- Flow rate 20 I/min
- · Solid brass construction
- Required Parts MSABR00/MP13
- Box Weight 0.8Kg