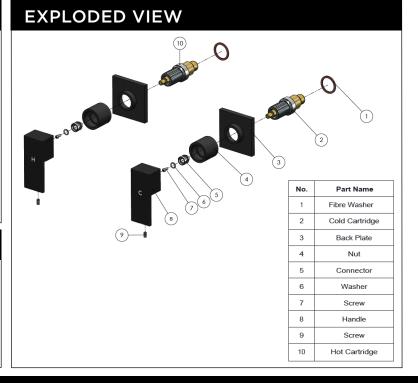

## **FEATURES**

- Refer to the Meir website for warranty terms & conditions, and available finishes
- 1/4 turn 85mm ceramic spindle
- Flow rate 20 I/min
- · Solid brass construction
- Required Parts MSABR00/MP13
- Box Weight 0.8Kg