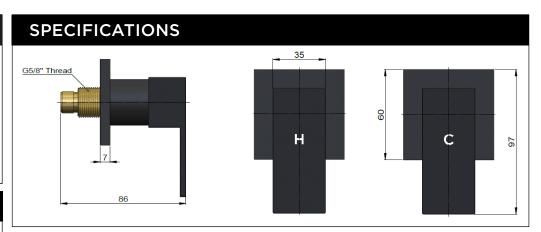

## melr.



## **FEATURES**

- Refer to the Meir website for warranty terms & conditions, and available finishes
- 1/4 turn 85mm ceramic spindle
- Flow rate 20 I/min
- · Solid brass construction
- Required Parts MSABR00/MP13
- Box Weight 0.8Kg

### **CARE**

- Do not install tapware using any form of acetone silicones.
- Do not apply physical items (such as tools)directlytoproduct.
- Never use house-hold or commercial detergents, citrus based cleaners, or abrasive cleaners.
- Clean using a mild washing soap solution rinsed, and dry with a soft cloth.
- Check for any product defects before installation.
- Refer to the installation manual for correct installation.



# Torance above wall body face Wall Body Face

## FLOW RATE GRAPH 32 28 24 20 16 10 12 8 4 0 0.15MPa 0.25MPa 0.35MPa 0.35MPa 0.5MPa Pressure Mixed water

## **CREDENTIALS**

Watermark AS/NZS 3718 WMKA 20374