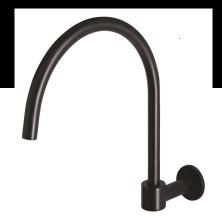

# MS07 ROUND HIGH RISE SPOUT

### **FEATURES**

- Refer to the Meir website for warranty terms & conditions, and available finishes.
- Flow rate 25L p/m
- European components and cartridge
- Solid brass construction
- · Box Weight 1.9 kg
- 68mm long 1/2" threaded adapter included