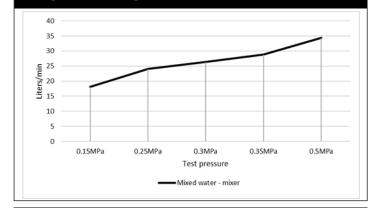

### **FLOW RATE GRAPH**

### **FEATURES**

- Refer to the Meir website for warranty terms & conditions, and available finishes.
- Flow rate 25L p/m
- European components and cartridge
- Solid brass construction
- · Box Weight 1.9 kg
- 68mm long 1/2" threaded adapter included