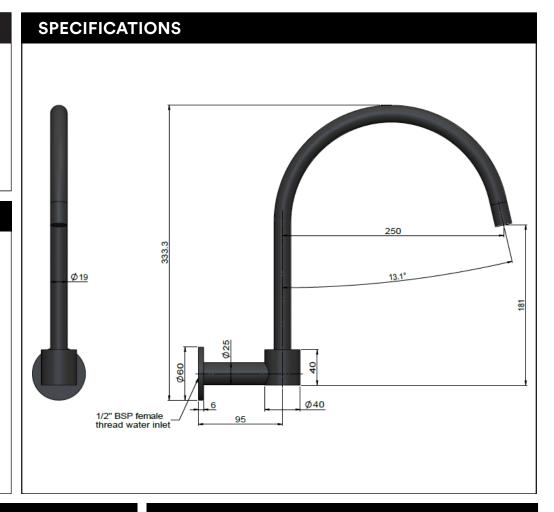

### **FEATURES**

- Refer to the Meir website for warranty terms & conditions, and available finishes.
- Flow rate 25L p/m
- European components and cartridge
- Solid brass construction
- · Box Weight 1.9 kg
- 68mm long 1/2" threaded adapter included