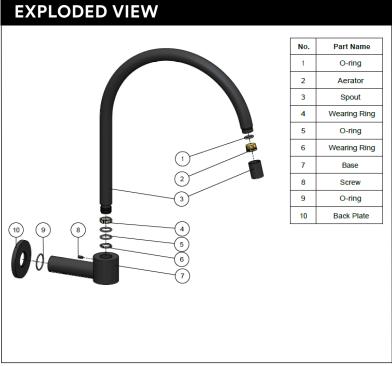

# MS07 ROUND HIGH RISE SPOUT

# meir.



### **FEATURES**

- Refer to the Meir website for warranty terms & conditions, and available finishes.
- Flow rate 25L p/m
- European components and cartridge
- Solid brass construction
- · Box Weight 1.9 kg
- 68mm long 1/2" threaded adapter included

#### CARE

- Do not install tapware using any form of acetone silicones.
- Do not apply physical items (such as tools) directly to product.
- Never use house-hold or commercial detergents, citrus based cleaners, or abrasive cleaners.
- Clean using a mild washing soap solution rinsed, and dry with a soft cloth.
- Check for any product defects before installation.
- Refer to the installation manual for correct installation.



### **FLOW RATE GRAPH**



## **CREDENTIALS**

Watermark AS/NZS3718WMKA25013