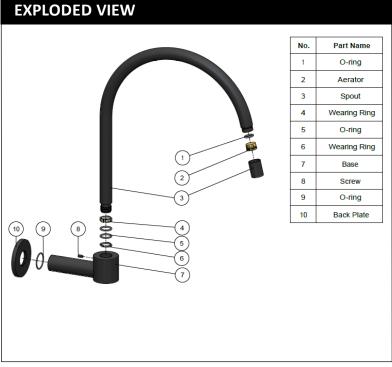

# meir.



# **FEATURES**

- Refer to the Meir website for warranty terms & conditions, and available finishes.
- Flow rate 25L p/m at 3 bar pressure.
- European components and cartridge
- Solid brass construction
- · Box Weight 1.9 kg
- 68mm long 1/2" threaded adapter included

#### **CARE**

- Do not install tapware using any form of acetone silicones.
- Do not apply physical items (such as tools) directly to product.
- Never use house-hold or commercial detergents, citrus based cleaners, or abrasive cleaners.
- Clean using a mild washing soap solution rinsed, and dry with a soft cloth.
- Check for any product defects before installation.
- Refer to the installation manual for correct installation.



# FLOW RATE GRAPH



# **CREDENTIALS**

• Watermark AS/NZS3718WMKA25013