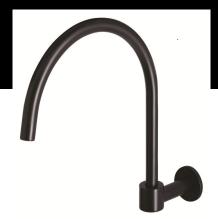

# **FEATURES**

- Refer to the Meir website for warranty terms & conditions, and available finishes.
- Flow rate 25L p/m at 3 bar pressure.
- European components and cartridge
- Solid brass construction
- · Box Weight 1.9 kg
- 68mm long 1/2" threaded adapter included