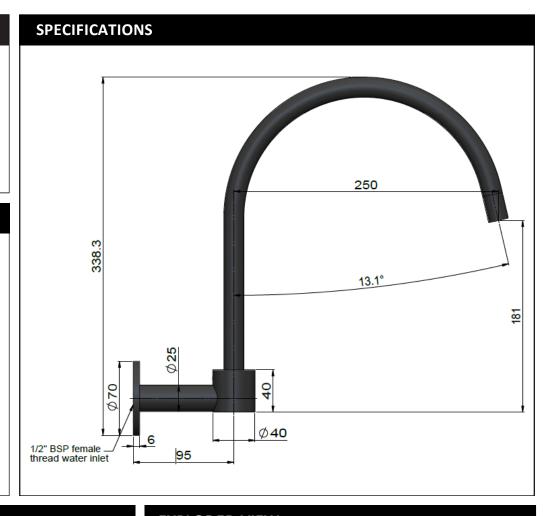

# **FEATURES**

- Refer to the Meir website for warranty terms & conditions, and available finishes.
- Flow rate 25L p/m at 3 bar pressure.
- European components and cartridge
- Solid brass construction
- · Box Weight 1.9 kg
- 68mm long 1/2" threaded adapter included