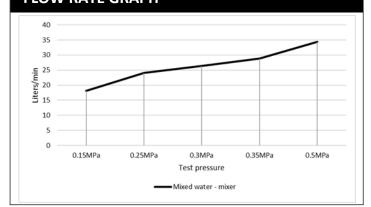

# FLOW RATE GRAPH

# **FEATURES**

- Refer to the Meir website for warranty terms & conditions, and available finishes.
- Flow rate 25L p/m at 3 bar pressure.
- European components and cartridge
- Solid brass construction
- · Box Weight 1.9 kg
- 68mm long 1/2" threaded adapter included