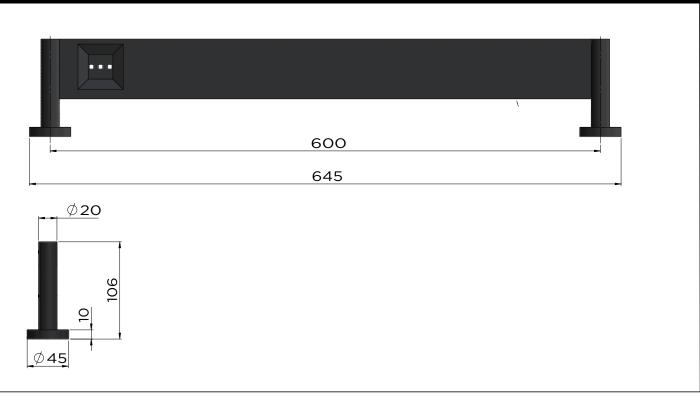

# SHELF meir.®

MR08

#### EXPLODED VIEW



### CARE

- Do not install tapware using any form of acetone silicones.
- Do not apply physical items (such as tools)directlytoproduct.
- Never use house-hold or commercial detergents, citrus based cleaners, or abrasive cleaners.
- Clean using a mild washing soap solution rinsed, and dry with a soft cloth.
- Check for any product defects before installation.
- Refer to the installation manual for correct installation.

### FEATURES

- Refer to the Meir website for warranty terms & conditions, and available finishes.
- Solid brass construction
- Box Weight 1Kg

## SPECIFICATIONS