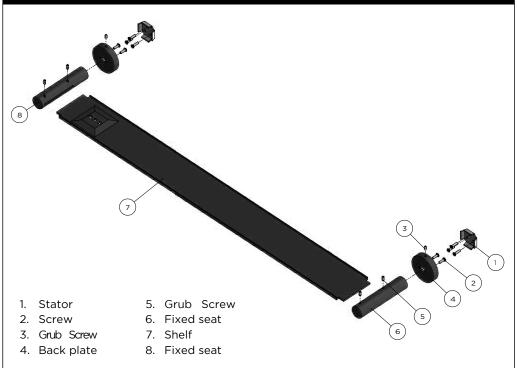

# SHELF meir.®

MR08

#### EXPLODED VIEW



### CARE

- Do not install tapware using any form of acetone silicones.
- Do not apply physical items (such as tools)directlytoproduct.
- Never use house-hold or commercial detergents, citrus based cleaners, or abrasive cleaners.
- Clean using a mild washing soap solution rinsed, and dry with a soft cloth.
- Check for any product defects before installation.
- Refer to the installation manual for correct installation.

### FEATURES

- Refer to the Meir website for warranty terms & conditions, and available finishes.
- Solid brass construction
- Box Weight 1Kg

## SPECIFICATIONS