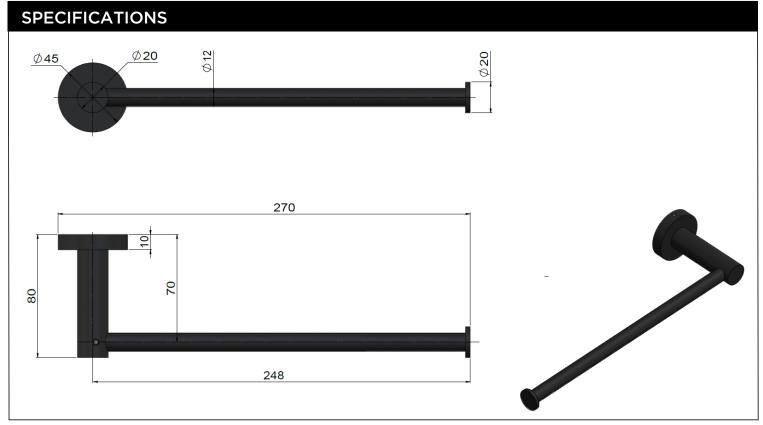

## MR05-R ROUND GUEST TOWEL RAIL

## melr.





## **CARE**

- Do not install tapware using any form of acetone silicones.
- Do not apply physical items (such as tools)directlytoproduct.
- Never use house-hold or commercial detergents, citrus based cleaners, or abrasive cleaners.
- Clean using a mild washing soap solution rinsed, and dry with a soft cloth.
- Check for any product defects before installation.
- Refer to the installation manual for correct installation.

## **FEATURES**

- Refer to the Meir website for warranty terms & conditions, and available finishes.
- Solid brass construction
- Box Weight 0.3 kg