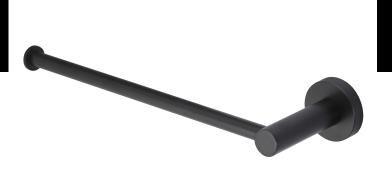

## MR05-R ROUND GUEST TOWEL RAIL

## melr.





## **CARE**

- Do not install tapware using any form of acetone silicones.
- Do not apply physical items (such as tools)directlytoproduct.
- Never use house-hold or commercial detergents, citrus based cleaners, or abrasive cleaners.
- Clean using a mild washing soap solution rinsed, and dry with a soft cloth.
- Check for any product defects before installation.
- Refer to the installation manual for correct installation.

## **FEATURES**

- Refer to the Meir website for warranty terms & conditions, and available finishes.
- Solid brass construction
- Box Weight 0.3 kg