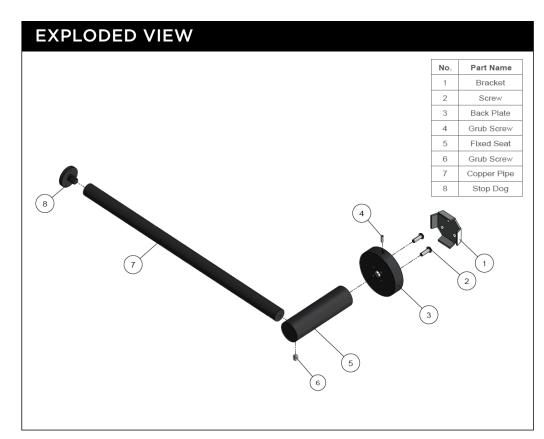

## MR05-R ROUND GUEST TOWEL RAIL

## melr.





## **CARE**

- Do not install tapware using any form of acetone silicones.
- Do not apply physical items (such as tools)directlytoproduct.
- Never use house-hold or commercial detergents, citrus based cleaners, or abrasive cleaners.
- Clean using a mild washing soap solution rinsed, and dry with a soft cloth.
- Check for any product defects before installation.
- Refer to the installation manual for correct installation.

## **FEATURES**

- Refer to the Meir website for warranty terms & conditions, and available finishes.
- Solid brass construction
- Box Weight 0.3 kg