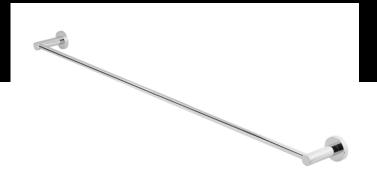

## MR01-SR90-C ROUND SINGLE RAIL

## melr





## **CARE**

- Do not install tapware using any form of acetone silicones.
- Do not apply physical items (such as tools)directlytoproduct.
- Never use house-hold or commercial detergents, citrus based cleaners, or abrasive cleaners.
- Clean using a mild washing soap solution rinsed, and dry with a soft cloth.
- Check for any product defects before installation.
- Refer to the installation manual for correct installation.

## **FEATURES**

- Refer to the Meir website for warranty terms & conditions, and available finishes.
- Solid brass construction
- Box Weight 0.85 kg