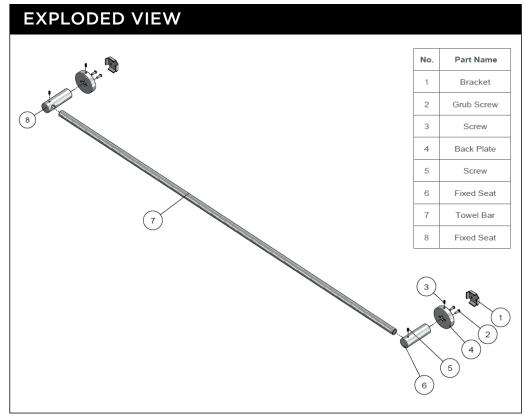

## MR01-SR90-C ROUND SINGLE RAIL

## melr





## **CARE**

- Do not install tapware using any form of acetone silicones.
- Do not apply physical items (such as tools)directlytoproduct.
- Never use house-hold or commercial detergents, citrus based cleaners, or abrasive cleaners.
- Clean using a mild washing soap solution rinsed, and dry with a soft cloth.
- Check for any product defects before installation.
- Refer to the installation manual for correct installation.

## **FEATURES**

- Refer to the Meir website for warranty terms & conditions, and available finishes.
- Solid brass construction
- Box Weight 0.85 kg