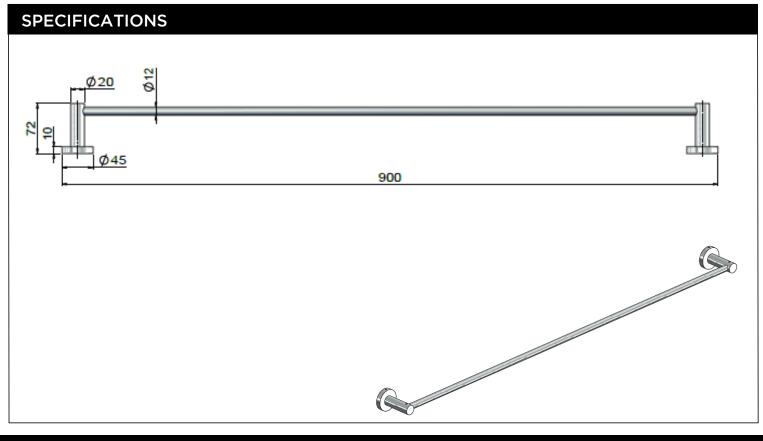

## MR01-SR90-C ROUND SINGLE RAIL

## melr





## **CARE**

- Do not install tapware using any form of acetone silicones.
- Do not apply physical items (such as tools)directlytoproduct.
- Never use house-hold or commercial detergents, citrus based cleaners, or abrasive cleaners.
- Clean using a mild washing soap solution rinsed, and dry with a soft cloth.
- Check for any product defects before installation.
- Refer to the installation manual for correct installation.

## **FEATURES**

- Refer to the Meir website for warranty terms & conditions, and available finishes.
- Solid brass construction
- Box Weight 0.85 kg