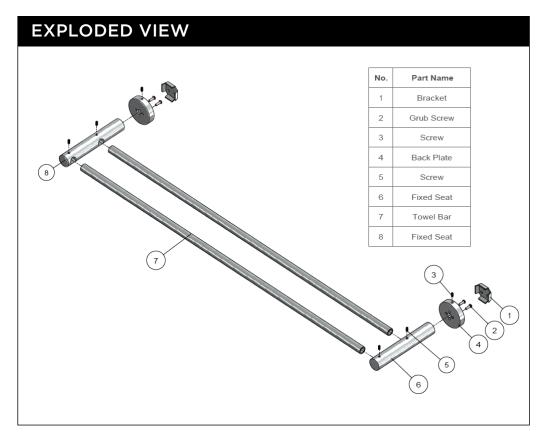

## MR01-R-C ROUND DOUBLE RAIL

## melr





## **CARE**

- Do not install tapware using any form of acetone silicones.
- Do not apply physical items (such as tools)directlytoproduct.
- Never use house-hold or commercial detergents, citrus based cleaners, or abrasive cleaners.
- Clean using a mild washing soap solution rinsed, and dry with a soft cloth.
- Check for any product defects before installation.
- Refer to the installation manual for correct installation.

## **FEATURES**

- Refer to the Meir website for warranty terms & conditions, and available finishes.
- Solid brass construction
- Box Weight 0.9 kg