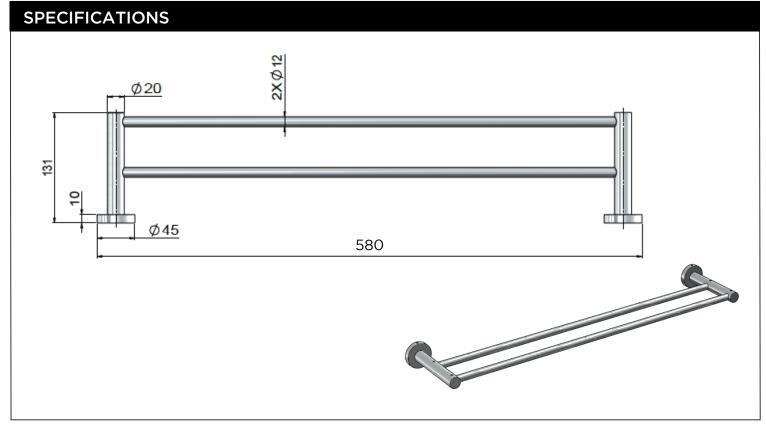

## MR01-R-C ROUND DOUBLE RAIL

## melr





## **CARE**

- Do not install tapware using any form of acetone silicones.
- Do not apply physical items (such as tools)directlytoproduct.
- Never use house-hold or commercial detergents, citrus based cleaners, or abrasive cleaners.
- Clean using a mild washing soap solution rinsed, and dry with a soft cloth.
- Check for any product defects before installation.
- Refer to the installation manual for correct installation.

## **FEATURES**

- Refer to the Meir website for warranty terms & conditions, and available finishes.
- Solid brass construction
- Box Weight 0.9 kg