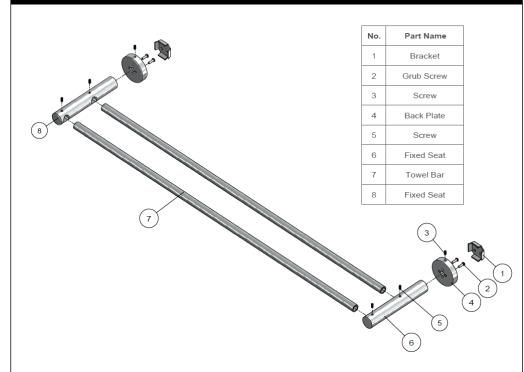

### MR01-R-C ROUND DOUBLE RAIL IN CHROME

## meir

### EXPLODED VIEW



# 57

### CARE

- Do not install tapware using any form of acetone silicones.
- Do not apply physical items (such as tools)directlytoproduct.
- Never use house-hold or commercial detergents, citrus based cleaners, or abrasive cleaners.
- Clean using a mild washing soap solution rinsed, and dry with a soft cloth.
- Check for any product defects before installation.
- Refer to the installation manual for correct installation.

### FEATURES

- Refer to the Meir website for warranty terms & conditions,
- Dimensions applicable to the chrome finish only.
- Box Weight **0.9 kg**

#### SPECIFICATIONS