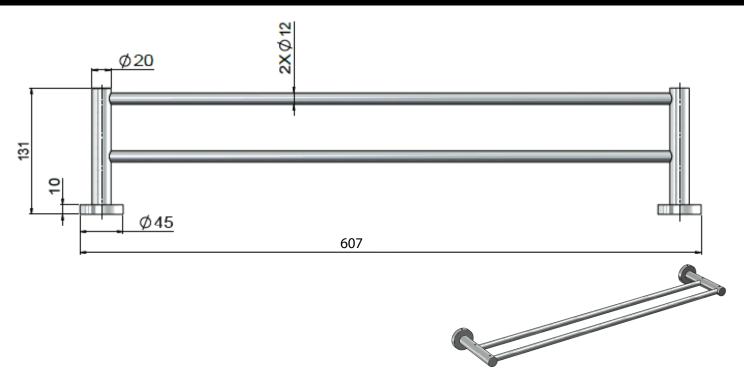

#### SPECIFICATIONS

### FEATURES

- Refer to the Meir website for warranty terms & conditions,
- Dimensions applicable to the chrome finish only.
- Box Weight **0.9 kg**