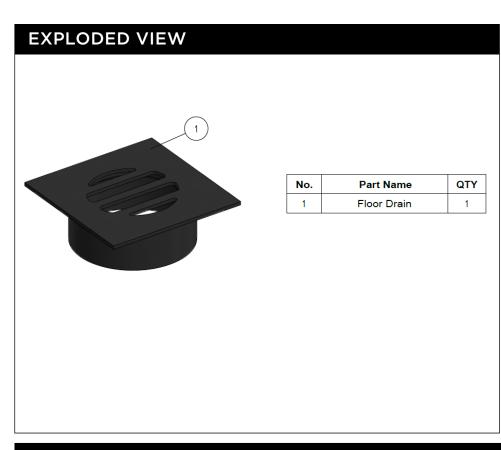

# **MP06-50**

## **Square Floor Grate Shower Drain**



# melr.



### **CARE**

- Do not install tapware using any form of acetone silicones.
- Do not apply physical items (such as tools) directlytoproduct.
- Never use house-hold or commercial detergents, citrus based cleaners, or abrasive cleaners.
- Clean using a mild washing soap solution rinsed, and dry with a soft cloth.
- Check for any product defects before installation.
- Refer to the installation manual for correct installation.

### **FEATURES**

- Refer to the Meir website for warranty terms & conditions, and available finishes.
- Solid brass construction
- Box Weight 0.11 kg
- WM 074873

# SPECIFICATIONS 60.4 60.4 50 50