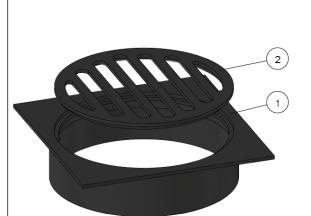

# meir.

**EXPLODED VIEW** 

| No. | Part Name         | QTY |
|-----|-------------------|-----|
| 1   | Floor Drain Cover | 1   |
| 2   | Floor Drain Body  | 1   |