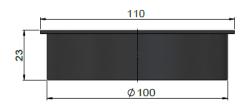

er Drain**

# meir.





**EXPLODED VIEW** 



| No. | Part Name         | QTY |
|-----|-------------------|-----|
| 1   | Floor Drain Cover | 1   |
| 2   | Floor Drain Body  | 1   |

#### CARE

- Do not install tapware using any form of acetone silicones.
- Do not apply physical items (such as tools) directlytoproduct.
- Never use house-hold or commercial detergents, citrus based cleaners, or abrasive cleaners.
- Clean using a mild washing soap solution rinsed, and dry with a soft cloth.
- Check for any product defects before installation.
- Refer to the installation manual for correct installation.

#### **FEATURES**

- Refer to the Meir website for warranty terms & conditions, and available finishes.
- Solid brass construction
- Box Weight 0.35 kg
- WM 074873

### **SPECIFICATIONS**