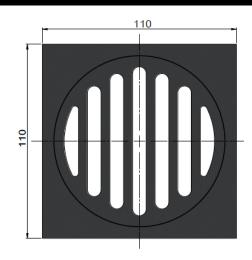

ower Drain**

# meir.





**EXPLODED VIEW** 



| No. | Part Name         | QTY |
|-----|-------------------|-----|
| 1   | Floor Drain Cover | 1   |
| 2   | Floor Drain Body  | 1   |

#### CARE

- Do not install tapware using any form of acetone silicones.
- Do not apply physical items (such as tools) directlytoproduct.
- Never use house-hold or commercial detergents, citrus based cleaners, or abrasive cleaners.
- Clean using a mild washing soap solution rinsed, and dry with a soft cloth.
- Check for any product defects before installation.
- Refer to the installation manual for correct installation.

#### **FEATURES**

- Refer to the Meir website for warranty terms & conditions, and available finishes.
- Solid brass construction
- Box Weight 0.35 kg
- WM 074873

### **SPECIFICATIONS**