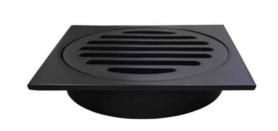

## MP06-100

## **Square Floor Grate Shower Drain**

# meir.





**EXPLODED VIEW** 



| No. | Part Name         | QTY |
|-----|-------------------|-----|
| 1   | Floor Drain Cover | 1   |
| 2   | Floor Drain Body  | 1   |

#### CARE

- Do not install tapware using any form of acetone silicones.
- Do not apply physical items (such as tools) directlytoproduct.
- Never use house-hold or commercial detergents, citrus based cleaners, or abrasive cleaners.
- Clean using a mild washing soap solution rinsed, and dry with a soft cloth.
- Check for any product defects before installation.
- Refer to the installation manual for correct installation.

#### **FEATURES**

- Refer to the Meir website for warranty terms & conditions, and available finishes.
- Solid brass construction
- Box Weight 0.35 kg
- WM 074873

### **SPECIFICATIONS**