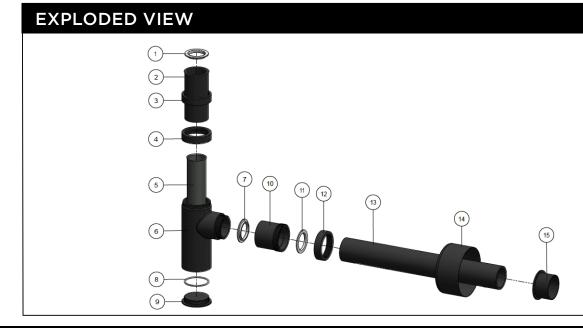

## **FEATURES**

- Refer to the Meir website for warranty terms & conditions, and available finishes.
- Solid brass construction
- Box Weight 0.3 kg

| No. | Part Name      |
|-----|----------------|
| 1   | Sealing Washer |
| 2   | Flanging Tube  |
| 3   | Nut            |
| 4   | Nut            |
| 5   | Gum Cover      |
| 6   | Tee Body       |
| 7   | Sealing Washer |
| 8   | O-ring         |
| 9   | Bottom Cap     |
| 10  | Adapter        |
| 11  | Sealing Washer |
| 12  | Nut            |
| 13  | Straight Pipe  |
| 14  | Decor Cover    |
| 15  | Sealing Wash   |