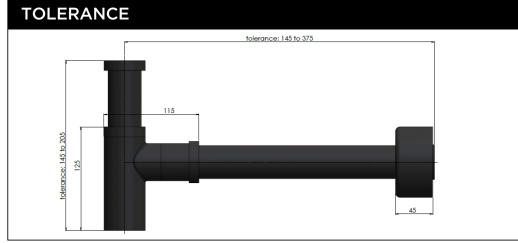

## MP05-R BOTTLE TRAP

## meir.







## CARE

- Do not install tapware using any form of acetone silicones.
- Do not apply physical items (such as tools)directlytoproduct.
- Never use house-hold or commercial detergents, citrus based cleaners, or abrasive cleaners.
- Clean using a mild washing soap solution rinsed, and dry with a soft cloth.
- Check for any product defects before installation.
- Refer to the installation manual for correct installation.

## **FEATURES**

- Refer to the Meir website for warranty terms & conditions, and available finishes.
- Solid brass construction
- Box Weight 0.3 kg



| No. | Part Name      |
|-----|----------------|
| 1   | Sealing Washer |
| 2   | Flanging Tube  |
| 3   | Nut            |
| 4   | Nut            |
| 5   | Gum Cover      |
| 6   | Tee Body       |
| 7   | Sealing Washer |