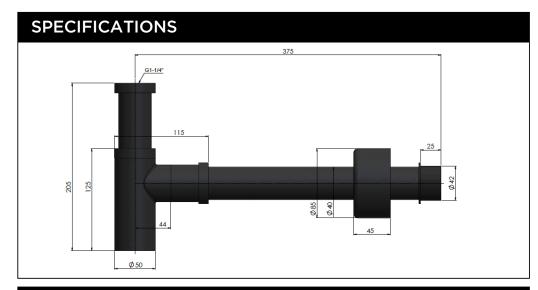

## MP05-R BOTTLE TRAP

## meir.







## CARE

- Do not install tapware using any form of acetone silicones.
- Do not apply physical items (such as tools)directlytoproduct.
- Never use house-hold or commercial detergents, citrus based cleaners, or abrasive cleaners.
- Clean using a mild washing soap solution rinsed, and dry with a soft cloth.
- Check for any product defects before installation.
- Refer to the installation manual for correct installation.

## **FEATURES**

- Refer to the Meir website for warranty terms & conditions, and available finishes.
- Solid brass construction
- Box Weight 0.3 kg



| No. | Part Name      |
|-----|----------------|
| 1   | Sealing Washer |
| 2   | Flanging Tube  |
| 3   | Nut            |
| 4   | Nut            |
| 5   | Gum Cover      |
| 6   | Tee Body       |
| 7   | Sealing Washer