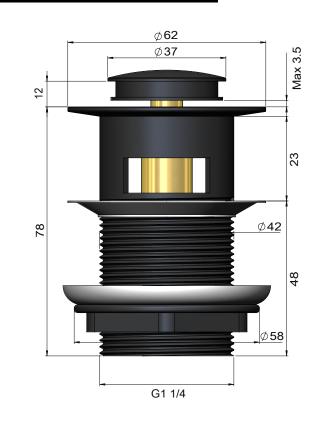

# **MPO4-A** 32mm BASIN POP-UP WASTE slotted/overflow





### **FEATURES**

- Refer to the Meir website for warranty terms & conditions, and available finishes.
- Solid DZR brass construction
- Box Weight 0.27 kg

#### CARE

- Do not install tapware using any form of acetone silicones.
- Do not apply physical items (such as tools) directly to product.
- Never use house-hold or commercial detergents, citrus based cleaners, or abrasive cleaners.
- Clean using a mild washing soap solution rinsed, and dry with a soft cloth.
- Check for any product defects before installation.
- Refer to the installation manual for correct installation.

## CREDENTIALS

- Watermark AS/NZS 3718:2005
- KUKreg4 certified

## SPECIFICATIONS