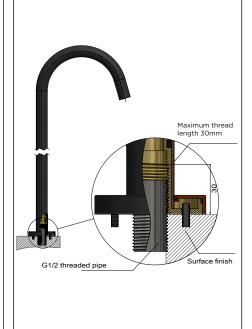

# MBO6 FREE STANDING BATH SPOUT

# meir.

#### FEATURES

- Refer to the Meir website for warranty terms & conditions, and available finishes.
- Flow rate 22 L p/m
- European components and cartridge
- Solid brass construction
- Box Weight 1.9 Kg

#### CARE

- Do not install tapware using any form of acetone silicones.
- Do not apply physical items (such as tools) directly to product.
- Never use house-hold or commercial detergents, citrus based cleaners, or abrasive cleaners.
- Clean using a mild washing soap solution rinsed, and dry with a soft cloth.
- Check for any product defects before installation.
- Refer to the installation manual for correct installation.

# SPECIFICATIONS



### TOLERANCES



### FLOW RATE GRAPH



# CREDENTIALS

• Watermark AS/NZS3718WMKA25013

## EXPLODED VIEW



| No. | Part Name  | Qty |
|-----|------------|-----|
| 1   | Aerator    | 1   |
| 2   | Spout      | 1   |
| 3   | Screw      | 1   |
| 4   | O-ring     | 2   |
| 5   | Back Plate | 1   |
| 6   | O-ring     | 1   |
| 7   | Base Plate | 1   |