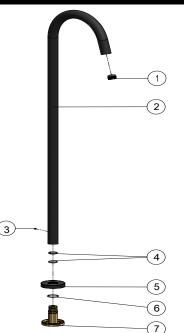

## EXPLODED VIEW

| No. | Part Name  | Qty |
|-----|------------|-----|
| 1   | Aerator    | 1   |
| 2   | Spout      | 1   |
| 3   | Screw      | 1   |
| 4   | O-ring     | 2   |
| 5   | Back Plate | 1   |
| 6   | O-ring     | 1   |
| 7   | Base Plate | 1   |