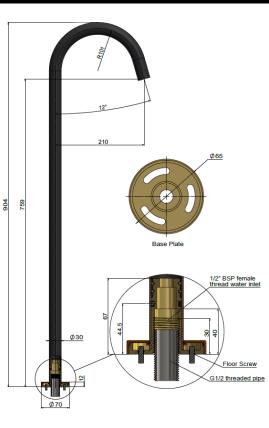

# MBO6 FREE STANDING BATH SPOUT

# meir.

#### FEATURES

- Refer to the Meir website for warranty terms & conditions, and available finishes.
- Flow rate 22 L p/m
- European components and cartridge
- Solid brass construction
- Box Weight 1.9 Kg

#### CARE

- Do not install tapware using any form of acetone silicones.
- Do not apply physical items (such as tools) directly to product.
- Never use house-hold or commercial detergents, citrus based cleaners, or abrasive cleaners.
- Clean using a mild washing soap solution rinsed, and dry with a soft cloth.
- Check for any product defects before installation.
- Refer to the installation manual for correct installation.

# SPECIFICATIONS



### TOLERANCES



### FLOW RATE GRAPH



# CREDENTIALS

• Watermark AS/NZS3718WMKA25013

## EXPLODED VIEW



| No. | Part Name  | Qty |
|-----|------------|-----|
| 1   | Aerator    | 1   |
| 2   | Spout      | 1   |
| 3   | Screw      | 1   |
| 4   | O-ring     | 2   |
| 5   | Back Plate | 1   |
| 6   | O-ring     | 1   |
| 7   | Base Plate | 1   |