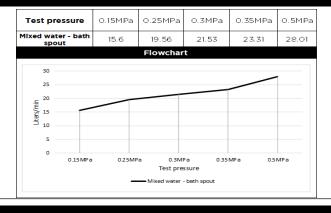

# MBO6 FREE STANDING BATH SPOUT

# meir.

#### FEATURES

- Refer to the Meir website for warranty terms & conditions, and available finishes.
- Flow rate 22 L p/m
- European components and cartridge
- Solid brass construction
- Box Weight 1.9 Kg

#### CARE

- Do not install tapware using any form of acetone silicones.
- Do not apply physical items (such as tools) directly to product.
- Never use house-hold or commercial detergents, citrus based cleaners, or abrasive cleaners.
- Clean using a mild washing soap solution rinsed, and dry with a soft cloth.
- Check for any product defects before installation.
- Refer to the installation manual for correct installation.

# SPECIFICATIONS



### TOLERANCES



### FLOW RATE GRAPH



# CREDENTIALS

• Watermark AS/NZS3718WMKA25013

## EXPLODED VIEW



| No. | Part Name  | Qty |
|-----|------------|-----|
| 1   | Aerator    | 1   |
| 2   | Spout      | 1   |
| 3   | Screw      | 1   |
| 4   | O-ring     | 2   |
| 5   | Back Plate | 1   |
| 6   | O-ring     | 1   |
| 7   | Base Plate | 1   |