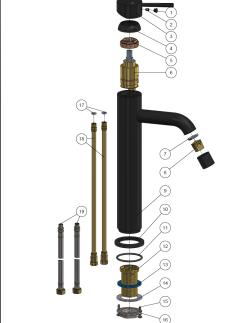

## **EXPLODED VIEW**

| No. | Part Name       |
|-----|-----------------|
| 1   | Decor Knob      |
| 2   | Screw           |
| 3   | Handle          |
| 4   | Decor Cover     |
| 5   | Nut             |
| 6   | D40 Cartridge   |
| 7   | Flat Washer     |
| 8   | Aerator         |
| 9   | Body            |
| 10  | Base            |
| 11  | O-ring          |
| 12  | Thread Tube     |
| 13  | Flat Washer     |
| 14  | Washer          |
| 15  | Bolt            |
| 16  | Mount Nut       |
| 17  | O-ring          |
| 18  | Connecting Tube |
| 19  | Inlet Hose      |