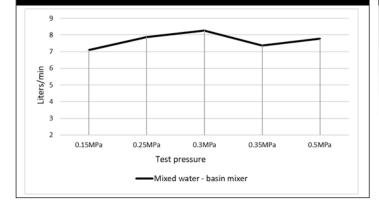

# MBO4-R3 BASIN MIXER

## meir.

## **FEATURES**

- Refer to the Meir website for warranty terms & conditions, and available finishes.
- Flow rate 8L p/m at 3 bar pressure.
- European ceramic cartridge
- Solid brass construction
- Box weight 2 KG

### **CARE**

- Do not install tapware using any form of acetone silicones.
- Do not apply physical items (such as tools)directlytoproduct.
- Never use house-hold or commercial detergents, citrus based cleaners, or abrasive cleaners.
- Clean using a mild washing soap solution rinsed, and dry with a soft cloth.
- Check for any product defects before installation.
- Refer to the installation manual for correct installation.

# SPECIFICATIONS 66 951 140 30° 1/2" thread





## **FLOW RATE GRAPH**



## **CREDENTIALS**

- WaterMark AS/NZS 3718:2005
- 5-star WELS rated
- 6 lltres p/minute
- WELS registration No: T37606

## **EXPLODED VIEW**



| No. | Part Name       |
|-----|-----------------|
| 1   | Decor Knob      |
| 2   | Screw           |
| 3   | Handle          |
| 4   | Decor Cover     |
| 5   | Nut             |
| 6   | D40 Cartridge   |
| 7   | Flat Washer     |
| 8   | Aerator         |
| 9   | Body            |
| 10  | Base            |
| 11  | O-ring          |
| 12  | Thread Tube     |
| 13  | Flat Washer     |
| 14  | Washer          |
| 15  | Bolt            |
| 16  | Mount Nut       |
| 17  | O-ring          |
| 18  | Connecting Tube |
| 19  | Inlet Hose      |