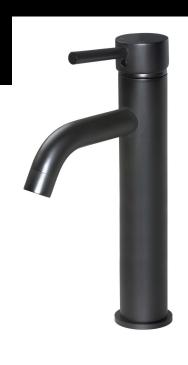

# MBO4-R3 BASIN MIXER

## **FEATURES**

- Refer to the Meir website for warranty terms & conditions, and available finishes.
- Flow rate 8L p/m at 3 bar pressure.
- European ceramic cartridge
- Solid brass construction
- Box weight 2 KG