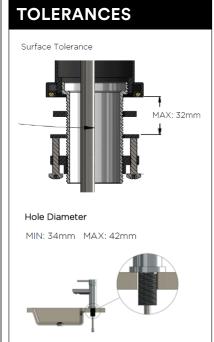

# MBO4-R3 BASIN MIXER

## meir.

## **FEATURES**

- Refer to the Meir website for warranty terms & conditions, and available finishes.
- Flow rate 8L p/m at 3 bar pressure.
- European ceramic cartridge
- Solid brass construction
- Box weight 2 KG

### **CARE**

- Do not install tapware using any form of acetone silicones.
- Do not apply physical items (such as tools)directlytoproduct.
- Never use house-hold or commercial detergents, citrus based cleaners, or abrasive cleaners.
- Clean using a mild washing soap solution rinsed, and dry with a soft cloth.
- Check for any product defects before installation.
- Refer to the installation manual for correct installation.

# SPECIFICATIONS 66 951 140 30° 1/2" thread





## **FLOW RATE GRAPH**



## **CREDENTIALS**

- WaterMark AS/NZS 3718:2005
- 5-star WELS rated
- 6 lltres p/minute
- WELS registration No: T37606

## **EXPLODED VIEW**



| No. | Part Name       |
|-----|-----------------|
| 1   | Decor Knob      |
| 2   | Screw           |
| 3   | Handle          |
| 4   | Decor Cover     |
| 5   | Nut             |
| 6   | D40 Cartridge   |
| 7   | Flat Washer     |
| 8   | Aerator         |
| 9   | Body            |
| 10  | Base            |
| 11  | O-ring          |
| 12  | Thread Tube     |
| 13  | Flat Washer     |
| 14  | Washer          |
| 15  | Bolt            |
| 16  | Mount Nut       |
| 17  | O-ring          |
| 18  | Connecting Tube |
| 19  | Inlet Hose      |