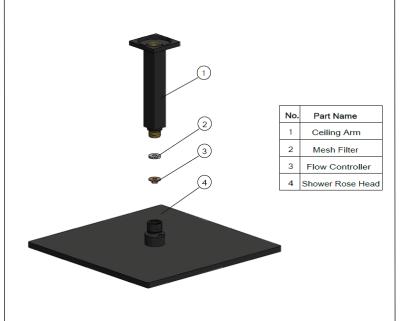

or warranty terms & conditions, and available finishes.
- Flow rate 9 L p/m
- European components and cartridge
- Solid brass construction
- Box Weight **3** kg
- 68mm long 1/2" threaded adapter included.

#### CARE

- Do not install tapware using any form of acetone silicones.
- Do not apply physical items (such as tools) directly to product.
- Never use house-hold or commercial detergents, citrus based cleaners, or abrasive cleaners.
- Clean using a mild washing soap solution rinsed, and dry with a soft cloth.
- Check for any product defects before installation.
- Refer to the installation manual for correct installation.

# FLOW RATE GRAPH



## CREDENTIALS

- Watermark AS/NZS3718WMKA25013
- 3-star WELS rated
- 9 Iltres p/minute
- WELS registration No: S15457





## **EXPLODED VIEW**