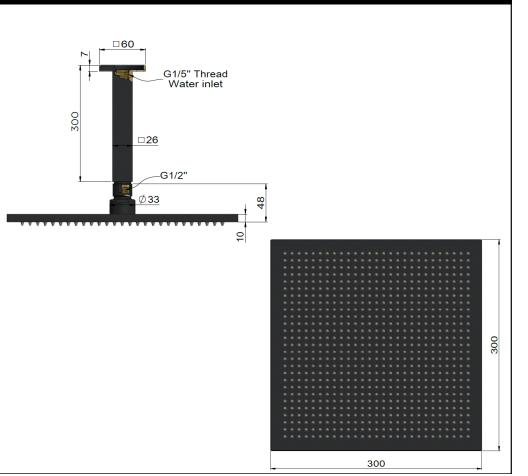

# MAO4O3-300 CEILING SHOWER ROSE

# FEATURES

- Refer to the Meir website for warranty terms & conditions, and available finishes.
- Flow rate 9 L p/m
- European components and cartridge
- Solid brass construction
- Box Weight **3** kg
- 68mm long 1/2" threaded adapter included.