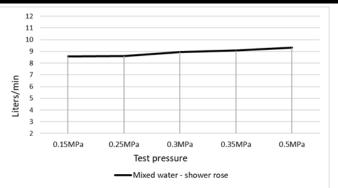

# FLOW RATE GRAPH

# FEATURES

- Refer to the Meir website for warranty terms & conditions, and available finishes.
- Flow rate 9 L p/m
- European components and cartridge
- Solid brass construction
- Box Weight **3** kg
- 68mm long 1/2" threaded adapter included.

## CREDENTIALS

- Watermark AS/NZS3718WMKA25013
- 3-star WELS rated
- 9 Iltres p/minute
- WELS registration No: S15457