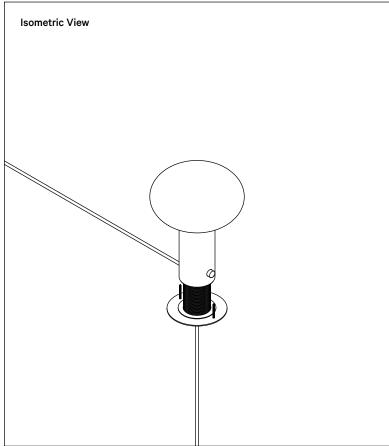

## Mushroom Table Lamp

## Notes

- 1. A rotary dimmer switch is located on the base of the fixture.
- 2. This table lamp comes with a 10-foot black nylon cord; length is not customizable.
- 3. This fixture is available as a plug-in, hardwired with a switch, or hardwired without a switch.