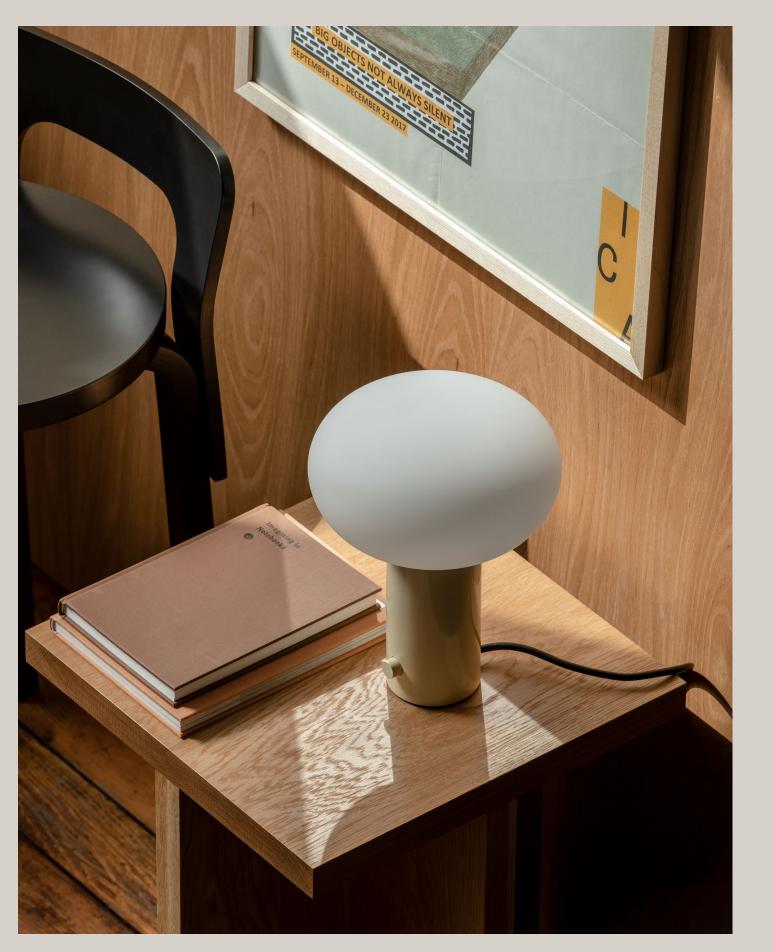

## Mushroom Table Lamp

## Notes

- 1. A rotary dimmer switch is located on the base of the fixture.
- 2. This table lamp comes with a 10-foot black nylon cord; length is not customizable.
- 3. This fixture is available as a plug-in, hardwired with a switch, or hardwired without a switch.