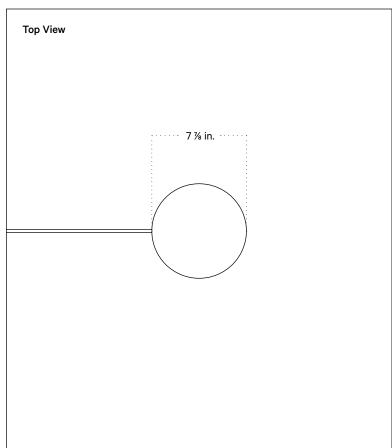

bs                                          |
| Lead time          | 3 days                                            |
| Bulbs included (1) | E12 / 120 V / 5.0 W / 550 lm<br>2700 K / dimmable |
| Dimmer             | Integrated dimmer switch                          |
| Cord length        | 10 feet                                           |
| Max wattage        | 7 W                                               |
| Certifications     | UL listed                                         |



## Notes

- 1. A rotary dimmer switch is located on the base of the fixture.
- 2. This table lamp comes with a 10-foot black nylon cord; length is not customizable.
- 3. This fixture is available as a plug-in, hardwired with a switch, or hardwired without a switch.

Updated April 29, 2024

















Brass, glass, and ceramic samples made or finished by hand may exhibit variability. Available for purchase at <u>incommonwith.com/finishes</u>.

## Painted Metal