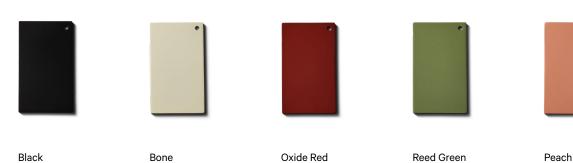

lm<br>2700 K / dimmable |
| Dimmer             | Integrated dimmer switch                          |
| Cord length        | 10 feet                                           |
| Max wattage        | 7 W                                               |
| Certifications     | UL listed                                         |



## Notes

- 1. A rotary dimmer switch is located on the base of the fixture.
- 2. This table lamp comes with a 10-foot black nylon cord; length is not customizable.
- 3. This fixture is available as a plug-in, hardwired with a switch, or hardwired without a switch.

Updated April 29, 2024

















Brass, glass, and ceramic samples made or finished by hand may exhibit variability. Available for purchase at <u>incommonwith.com/finishes</u>.

## Painted Metal