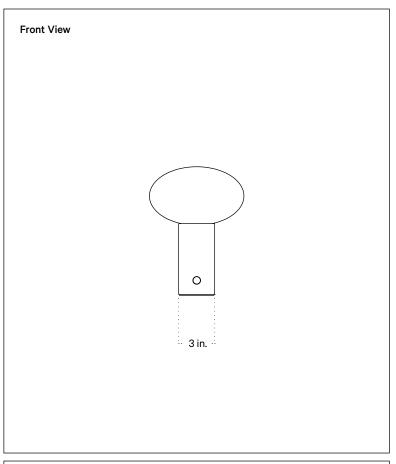

## **Technical Specifications**

| Materials          | Steel, glass                                      |
|--------------------|---------------------------------------------------|
| Product weight     | 7.75 lbs                                          |
| Lead time          | 3 days                                            |
| Bulbs included (1) | E12 / 120 V / 5.0 W / 550 lm<br>2700 K / dimmable |
| Dimmer             | Integrated dimmer switch                          |
| Cord length        | 10 feet                                           |
| Max wattage        | 7 W                                               |
| Certifications     | UL listed                                         |