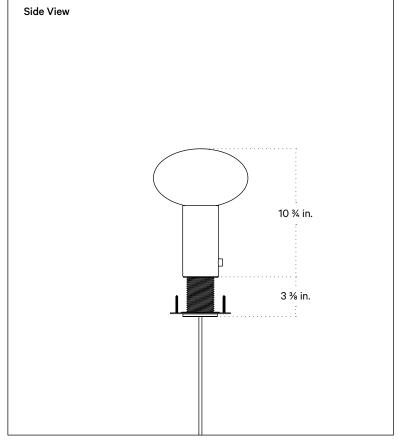

## **Technical Specifications**

| Materials          | Steel, glass                                      |
|--------------------|---------------------------------------------------|
| Product weight     | 7.75 lbs                                          |
| Lead time          | 3 days                                            |
| Bulbs included (1) | E12 / 120 V / 5.0 W / 550 lm<br>2700 K / dimmable |
| Dimmer             | Integrated dimmer switch                          |
| Cord length        | 10 feet                                           |
| Max wattage        | 7 W                                               |
| Certifications     | UL listed                                         |

## Notes

- 1. A rotary dimmer switch is located on the base of the fixture.
- 2. This table lamp comes with a 10-foot black nylon cord; length is not customizable.
- 3. This fixture is available as a plug-in, hardwired with a switch, or hardwired without a switch.