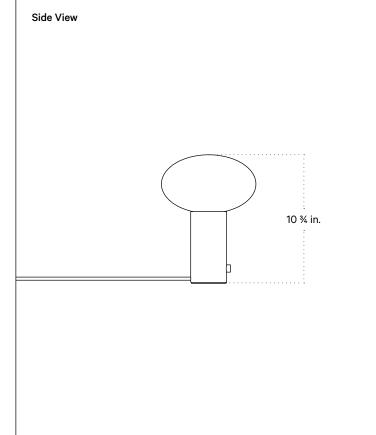

## Notes

- 1. A rotary dimmer switch is located on the base of the fixture.
- 2. This table lamp comes with a 10-foot black nylon cord; length is not customizable.
- 3. This fixture is available as a plug-in, hardwired with a switch, or hardwired without a switch.