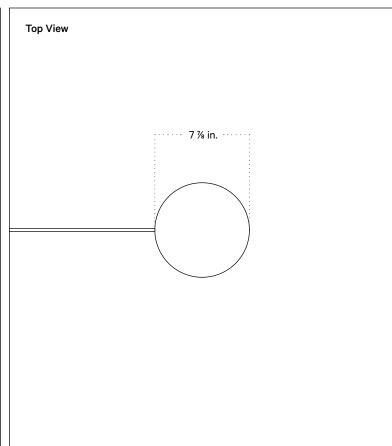

## **Technical Specifications**

| Materials          | Steel, glass                                      |
|--------------------|---------------------------------------------------|
| Product weight     | 7.75 lbs                                          |
| Lead time          | 3 days                                            |
| Bulbs included (1) | E12 / 120 V / 5.0 W / 550 lm<br>2700 K / dimmable |
| Dimmer             | Integrated dimmer switch                          |
| Cord length        | 10 feet                                           |
| Max wattage        | 7 W                                               |
| Certifications     | UL listed                                         |