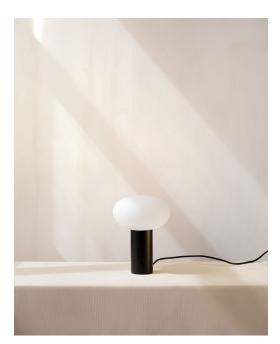

## Mushroom Table Lamp

## Notes

- 1. A rotary dimmer switch is located on the base of the fixture.
- 2. This table lamp comes with a 10-foot black nylon cord; length is not customizable.
- 3. This fixture is available as a plug-in, hardwired with a switch, or hardwired without a switch.