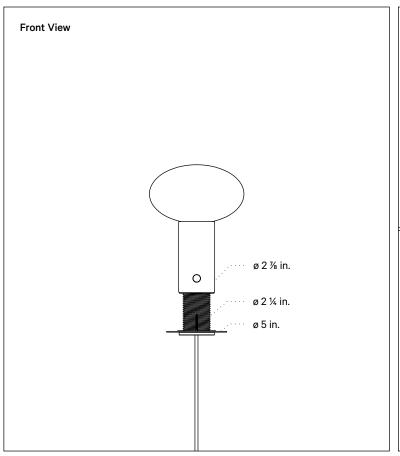

## **Technical Specifications**

| Materials          | Steel, glass                                      |
|--------------------|---------------------------------------------------|
| Product weight     | 7.75 lbs                                          |
| Lead time          | 3 days                                            |
| Bulbs included (1) | E12 / 120 V / 5.0 W / 550 lm<br>2700 K / dimmable |
| Dimmer             | Integrated dimmer switch                          |
| Cord length        | 10 feet                                           |
| Max wattage        | 7 W                                               |
| Certifications     | UL listed                                         |

## Notes

- 1. A rotary dimmer switch is located on the base of the fixture.
- 2. This table lamp comes with a 10-foot black nylon cord; length is not customizable.
- 3. This fixture is available as a plug-in, hardwired with a switch, or hardwired without a switch.