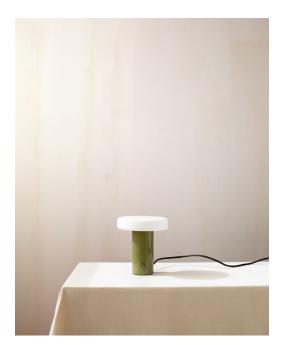

## Puck Table Lamp

## **Technical Specifications**

| Materials          | Steel, glass                                      |
|--------------------|---------------------------------------------------|
| Product weight     | 7.75 lbs                                          |
| Lead time          | 3 days                                            |
| Bulbs included (1) | E12 / 120 V / 5.0 W / 550 lm<br>2700 K / dimmable |
| Dimmer             | Integrated dimmer switch                          |
| Cord length        | 10 feet                                           |
| Max wattage        | 7 W                                               |
| Certifications     | UL listed                                         |



## Notes

- 1. A rotary dimmer switch is located on the base of the