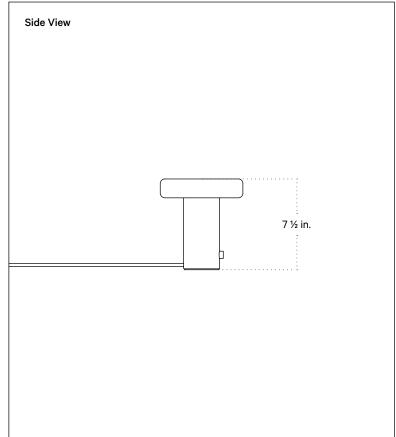

## **Technical Specifications**

| Materials          | Steel, glass                                      |
|--------------------|---------------------------------------------------|
| Product weight     | 7.75 lbs                                          |
| Lead time          | 3 days                                            |
| Bulbs included (1) | E12 / 120 V / 5.0 W / 550 lm<br>2700 K / dimmable |
| Dimmer             | Integrated dimmer switch                          |
| Cord length        | 10 feet                                           |
| Max wattage        | 7 W                                               |
| Certifications     | UL listed                                         |

## Notes

- 1. A rotary dimmer switch is located on the base of the fixture.
- 2. This table lamp comes with a 10-foot black nylon cord; length is not customizable.
- 3. This fixture is available as a plug-in, hardwired with a switch, or hardwired without a switch.