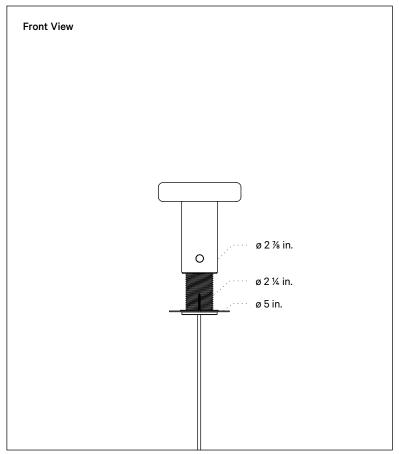

## **Technical Specifications**

| Materials          | Steel, glass                                      |
|--------------------|---------------------------------------------------|
| Product weight     | 7.75 lbs                                          |
| Lead time          | 3 days                                            |
| Bulbs included (1) | E12 / 120 V / 5.0 W / 550 lm<br>2700 K / dimmable |
| Dimmer             | Integrated dimmer switch                          |
| Cord length        | 10 feet                                           |
| Max wattage        | 7 W                                               |
| Certifications     | UL listed                                         |

## Notes

- 1. A rotary dimmer switch is located on the base of the fixture.
- 2. This table lamp comes with a 10-foot black nylon cord; length is not customizable.
- 3. This fixture is available as a plug-in, hardwired with a switch, or hardwired without a switch.