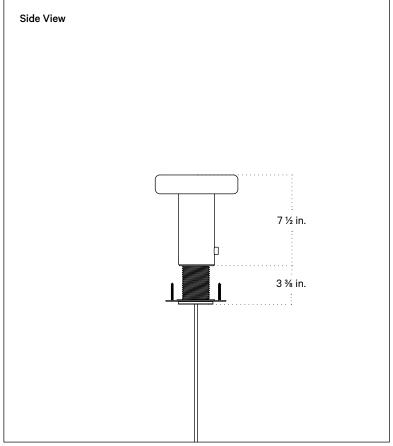

|
| Lead time          | 3 days                                            |
| Bulbs included (1) | E12 / 120 V / 5.0 W / 550 lm<br>2700 K / dimmable |
| Dimmer             | Integrated dimmer switch                          |
| Cord length        | 10 feet                                           |
| Max wattage        | 7 W                                               |
| Certifications     | UL listed                                         |



## Notes

- 1. A rotary dimmer switch is located on the base of the fixture.
- 2. This table lamp comes with a 10-foot black nylon cord; length is not customizable.
- 3. This fixture is available as a plug-in, hardwired with a switch, or hardwired without a switch.

Updated April 29, 2024

















Brass, glass, and ceramic samples made or finished by hand may exhibit variability. Available for purchase at <u>incommonwith.com/finishes</u>.

## Painted Metal