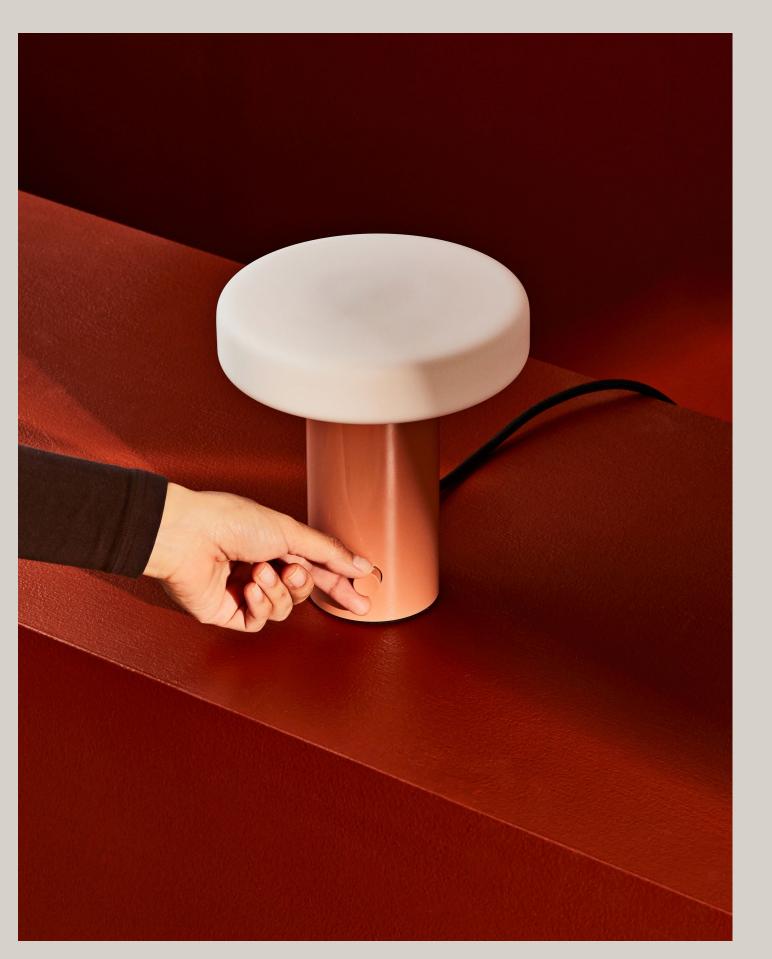

## Puck Table Lamp

## Notes

- 1. A rotary dimmer switch is located on the base of the fixture.
- 2. This table lamp comes with a 10-foot black nylon cord; length is not customizable.
- 3. This fixture is available as a plug-in, hardwired with a switch, or hardwired without a switch.