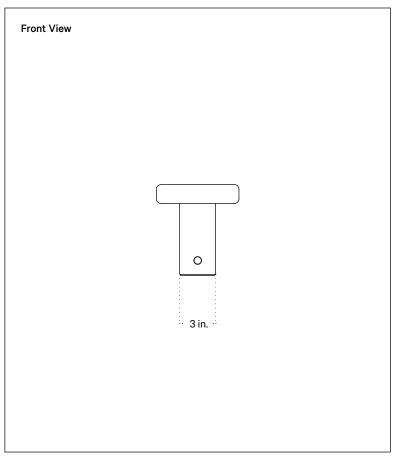

## **Technical Specifications**

| Materials          | Steel, glass                                      |
|--------------------|---------------------------------------------------|
| Product weight     | 7.75 lbs                                          |
| Lead time          | 3 days                                            |
| Bulbs included (1) | E12 / 120 V / 5.0 W / 550 lm<br>2700 K / dimmable |
| Dimmer             | Integrated dimmer switch                          |
| Cord length        | 10 feet                                           |
| Max wattage        | 7 W                                               |
| Certifications     | UL listed                                         |

## Notes

- 1. A rotary dimmer switch is located on the base of the fixture.
- 2. This table lamp comes with a 10-foot black nylon cord; length is not customizable.
- 3. This fixture is available as a plug-in, hardwired with a switch, or hardwired without a switch.