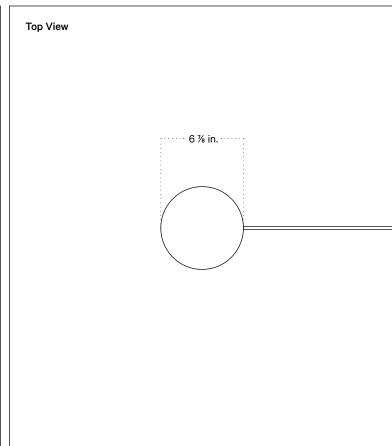

bs                                          |
| Lead time          | 3 days                                            |
| Bulbs included (1) | E12 / 120 V / 5.0 W / 550 lm<br>2700 K / dimmable |
| Dimmer             | Integrated dimmer switch                          |
| Cord length        | 10 feet                                           |
| Max wattage        | 7 W                                               |
| Certifications     | UL listed                                         |



## Notes

- 1. A rotary dimmer switch is located on the base of the fixture.
- 2. This table lamp comes with a 10-foot black nylon cord; length is not customizable.
- 3. This fixture is available as a plug-in, hardwired with a switch, or hardwired without a switch.

Updated April 29, 2024

















Brass, glass, and ceramic samples made or finished by hand may exhibit variability. Available for purchase at <u>incommonwith.com/finishes</u>.

## Painted Metal