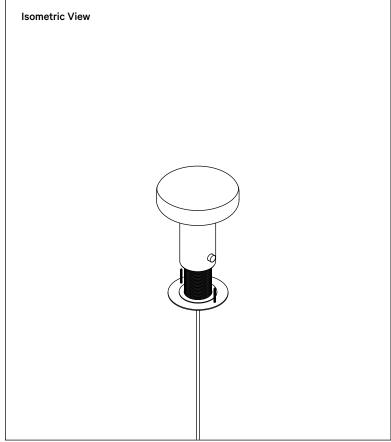

## Puck Table Lamp

## **Technical Specifications**

| Materials          | Steel, glass                                      |
|--------------------|---------------------------------------------------|
| Product weight     | 7.75 lbs                                          |
| Lead time          | 3 days                                            |
| Bulbs included (1) | E12 / 120 V / 5.0 W / 550 lm<br>2700 K / dimmable |
| Dimmer             | Integrated dimmer switch                          |
| Cord length        | 10 feet                                           |
| Max wattage        | 7 W                                               |
| Certifications     | UL listed                                         |

## Notes

- 1. A rotary dimmer switch is located on the base of the fixture.
- 2. This table lamp comes with a 10-foot black nylon cord; length is not customizable.
- 3. This fixture is available as a plug-in, hardwired with a switch, or hardwired without a switch.