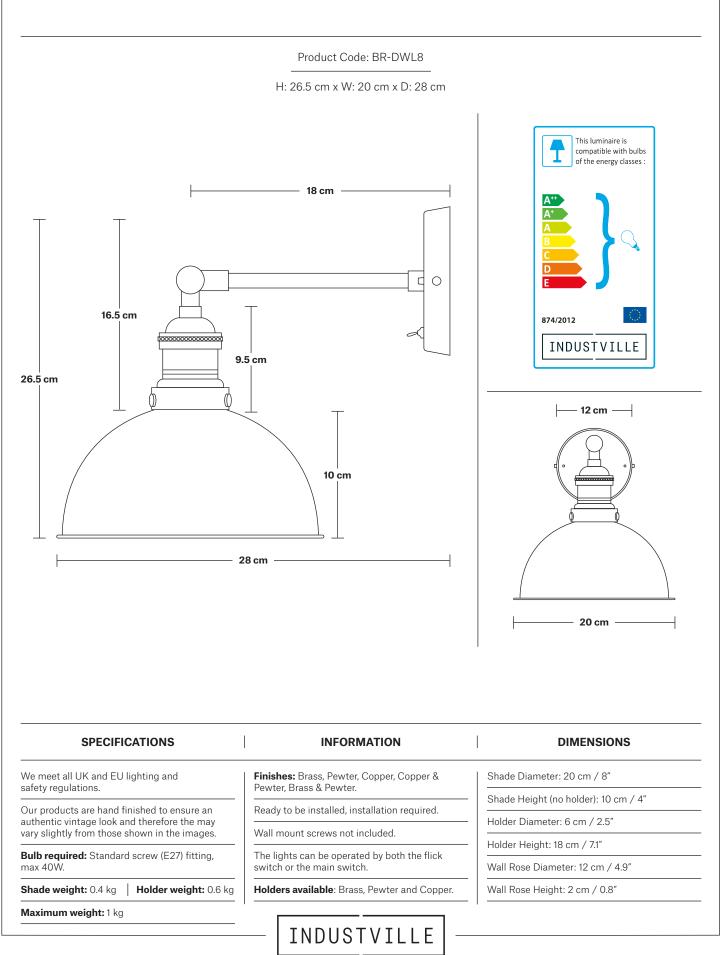

## **Brooklyn Dome Wall Light - 8 Inch**



## **Brooklyn Wall Light Holder**



## Dome - 8 Inch - Shade Only

Product Code: D8-SO



PRODUCT CODES

## **Dome - 8 Inch - Copper**

| Shade Only                                                                                                        |              |
|-------------------------------------------------------------------------------------------------------------------|--------------|
| Dome - 8 Inch - Copper - Shade Only                                                                               | D8-C-S0      |
| Brooklyn Dome Pendant - 8 Inch - Copper                                                                           |              |
| Brooklyn Dome Pendant - 8 Inch - Copper - Pewter Holder                                                           | BR-DP8-C-PH