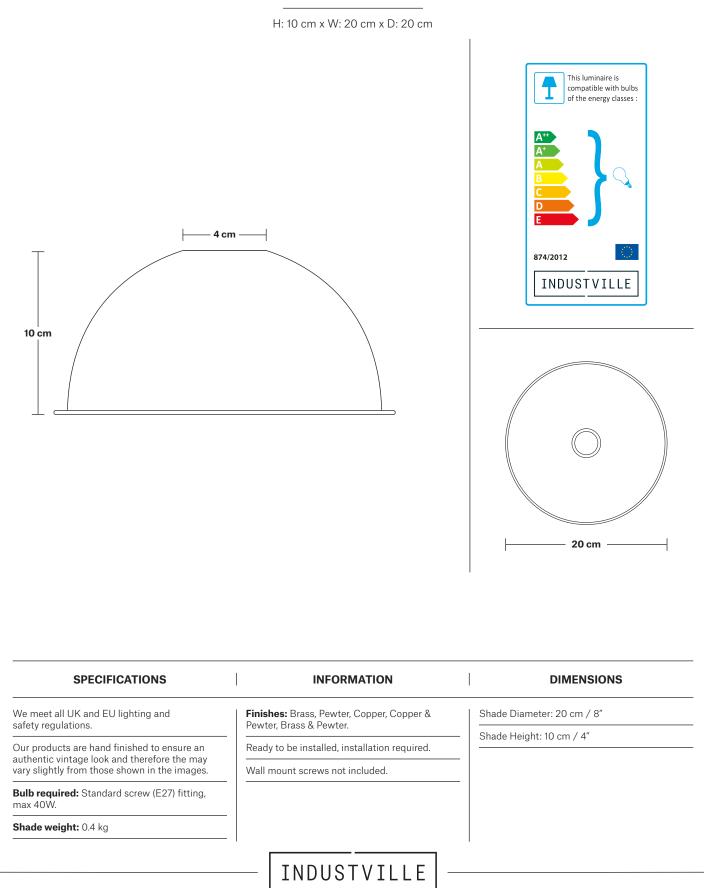

## **Brooklyn Dome Wall Light - 8 Inch**



## **Brooklyn Wall Light Holder**



## Dome - 8 Inch - Shade Only

Product Code: D8-SO



PRODUCT CODES

## **Dome - 8 Inch - Copper**

| Shade Only                                                                                                        |              |
|-------------------------------------------------------------------------------------------------------------------|--------------|
| Dome - 8 Inch - Copper - Shade Only                                                                               | D8-C-S0      |
| Brooklyn Dome Pendant - 8 Inch - Copper                                                                           |              |
| Brooklyn Dome Pendant - 8 Inch - Copper - Pewter Holder                                                           | BR-DP8-C-PH  |
| Brooklyn Dome Pendant - 8 Inch - Copper - Copper Holder