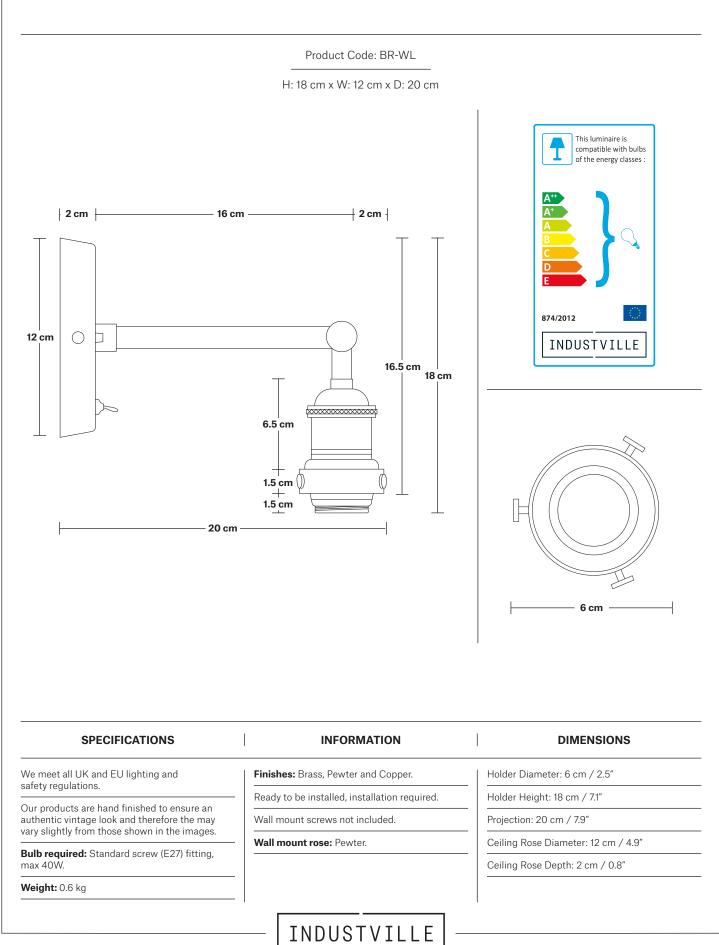

## **Brooklyn Dome Wall Light - 8 Inch**



## **Brooklyn Wall Light Holder**



## Dome - 8 Inch - Shade Only

Product Code: D8-SO



PRODUCT CODES

## **Dome - 8 Inch - Copper**

| Shade Only                                                                                                        |              |
|-------------------------------------------------------------------------------------------------------------------|--------------|
| Dome - 8 Inch - Copper - Shade Only                                                                               | D8-C-S0      |
| Brooklyn Dome Pendant - 8 Inch - Copper                                                                           |              |
| Brooklyn Dome Pendant - 8 Inch - Copper - Pewter Holder                                                           | BR-DP8-C-PH  |
| Brooklyn Dome Pendant - 8 Inch