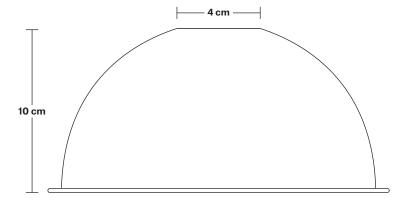

Holders available: Brass, Pewter and Copper.

Flex: 1m Black Round Fabric Flex.

Ceiling rose: Pewter.

Shade Diameter: 20 cm / 8"

Shade Height: 10 cm / 4"

Holder Diameter: 6 cm / 2.5"

Holder Height: 11 cm / 4.3"