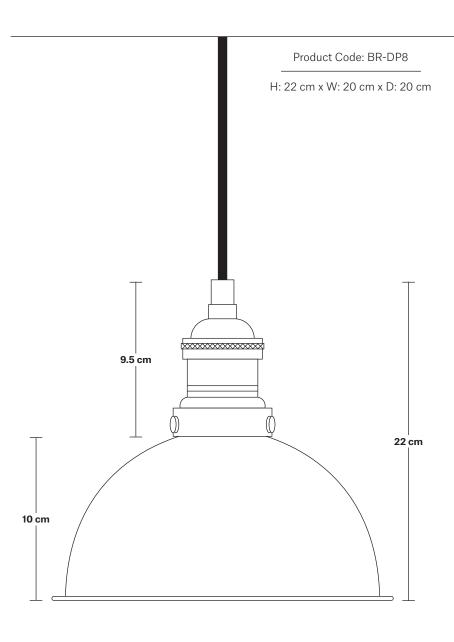

## Brooklyn Dome Pendant - 8 Inch

### **DIMENSIONS**

We meet all UK and EU lighting and safety regulations.

Our products are hand finished to ensure an authentic vintage look and therefore the may vary slightly from those shown in the images.

Holders available: Brass, Pewter and Copper.

Flex: 1m Black Round Fabric Flex.

Ceiling rose: Pewter.

Shade Diameter: 20 cm / 8"

Shade Height: 10 cm / 4"

Holder Diameter: 6 cm / 2.5"

Holder Height: 11 cm / 4.3"

Ceiling Rose Diameter: 12 cm / 4.9"

Ceiling Rose Height: 2 cm / 0.8"

INDUSTVILLE