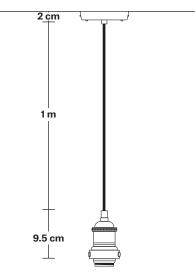

Holders available: Brass, Pewter and Copper.

Flex: 1m Black Round Fabric Flex.

Ceiling rose: Pewter.

Shade Diameter: 20 cm / 8"

Shade Height: 10 cm / 4"

Holder Diameter: 6 cm / 2.5"

Holder Height: 11 cm / 4.3"

Ceiling Rose Diameter: 12 cm / 4.9"

Ceiling Rose Height: 2 cm / 0.8"

INDUSTVILLE