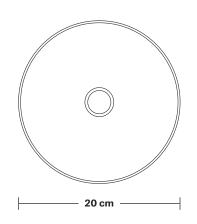

# Dome - 8 Inch - Shade Only

Product Code: D8-SO

H: 10 cm x W: 20 cm x D: 20 cm

| SPECIFICATIONS                                                                           | INFORMATION                                                                                                                                       | DIMENSIONS                 |
|------------------------------------------------------------------------------------------|---------------------------------------------------------------------------------------------------------------------------------------------------|----------------------------|
| Ve meet all UK and EU lighting and after regulations.                                    | Finishes: Brass, Pewter, Copper, Copper & Pewter, Brass & Pewter.  Ready to be installed, installation required.  Wall mount screws not included. | Shade Diameter: 20 cm / 8" |
| arety regulations.                                                                       |                                                                                                                                                   | — Shade Height: 10 cm / 4" |
| Our products are hand finished to ensure an authentic vintage look and therefore the may |                                                                                                                                                   |                            |
| ary slightly from those shown in the images.                                             |                                                                                                                                                   |                            |
| ulb required: Standard screw (E27) fitting, nax 40W.                                     |                                                                                                                                                   | _                          |
| Shade weight: 0.4 kg                                                                     | _                                                                                                                                                 |                            |