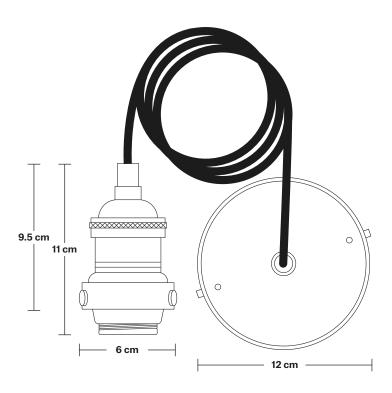

## Brooklyn Cord Set ES E27 Bulb Holder

Product Code: BR-CS

H: 113 cm x W: 12 cm x D: 12 cm

**Bulb required:** Standard screw (E27) fitting, max 40W.

Weight: 0.5 kg

Finishes: Brass, Pewter and Copper.

Ready to be installed, installation required.

Wall mount screws not included.

Flex: 1m Black Round Fabric Flex.

Ceiling rose: Pewter.

Bulb Holder Diameter: 6 cm / 2.5"

Bulb Holder Height: 11 cm / 4.3"

Ceiling Rose height: 12 cm / 4.9"

Full Drop: 113 cm / 44.5"

INDUSTVILLE