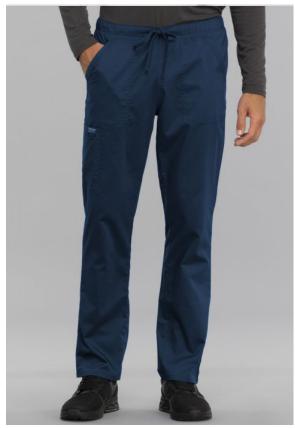

## Cherokee Unisex WW Revolution Tapered Leg Drawstring Pant

Our core Unisex WW Revolution Tapered Leg mid-rise drawstring pant features a functional drawstring and elastic encased around the full waistband, four large pockets, two front pockets, one cargo, and one back pocket. Features: Machine Wash with similar colours. Do not bleach. tumble dry on low, and Cool iron if needed. Durable and Breathable.

- Unisex
- Elastic Waist
- · Inseam: 79cm
- Leg oppening 42cm
- · Cargo Pocket, Pant Back Pocket, Patch Pockets
- Bungee Instrument Loop
- · Bi-Stretch, Easy Care, Ultra Soft
- Fabric Composition: 78% Poly, 20% Rayon, 2% Spandex