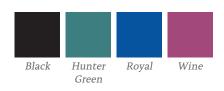

Cherokee Men's V-Neck Top is a classic yet versatile scrub top incorporating a right-hand chest pocket and two lower patch pockets. A logo label with bungee loop is included suitable for identification badges or your instrument of choice. A back yoke and side vents provide the comfort required in a demanding healthcare environment.

- Length: 74cm
- · Chest Pocket
- · Two Patch Pockets
- · Logo Label With Bungee Loop
- · Bi-Stretch, Easy Care, Ultra Soft
- Fabric Composition: 78% Poly, 20% Rayon, 2% Spandex

| Notes: |  |  |   |
|--------|--|--|---|
|        |  |  |   |
|        |  |  | _ |
|        |  |  |   |
|        |  |  |   |
|        |  |  | _ |
|        |  |  |   |
|        |  |  |   |
|        |  |  | _ |
|        |  |  |   |
|        |  |  |   |
|        |  |  |   |

## Colours



## Size & Measurements

 WW670
 V Nez-top:

 Size
 XXS
 S
 M
 L
 XL
 2XL
 3XL
 4XL
 5XL

 CHEST (inch)
 29-31
 32-34
 35-37
 38-40
 41-44
 45-48
 49-52
 53-56
 57-60
 61-64