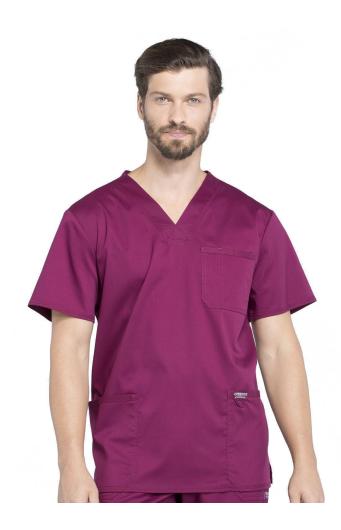

## V Neck Top

Code: WW670

The Cherokee Men's V-Neck Top is a classic yet versatile scrub top incorporating a right-hand chest pocket and two lower patch pockets. A logo label with bungee loop is included suitable for identification badges or your instrument of choice. A back yoke and side vents provide the comfort required in a demanding healthcare environment.

- Length: 74cm
- · Chest Pocket
- · Two Patch Pockets
- · Logo Label With Bungee Loop
- · Bi-Stretch, Easy Care, Ultra Soft
- Fabric Composition: 78% Poly, 20% Rayon, 2% Spandex

| Notes: |  |  |   |
|--------|--|--|---|
|        |  |  |   |
|        |  |  | _ |
|        |  |  |   |
|        |  |  |   |
|        |  |  | _ |
|        |  |  |   |
|        |  |  |   |
|        |  |  | _ |
|        |  |  |   |
|        |  |  |   |
|        |  |  |   |