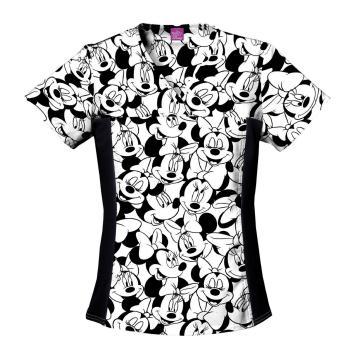

## Cherokee V Neck Licensed Knit Panel Top - Minnie

Code: 68750

Cherokee's Big Minnie V-Neck Knit Panel Top features a stylish Minnie Mouse print that is sure to brighten up childrens days. A modern fitting scrub top providing a classic fit, providing an innovative shape that slims the body. The V-neckline, front and back yoke are soft; the contrasting side panels are made from stretchy fabric, providing ultimate comfort. Two hidden pockets are also featured.

- · Minnie Mouse silhouette design
- · Length: 62cm
- Hidden inseam Pockets
- Knit Side Panels
- · Durable, Easy Care, Soil Release fabric
- Fabric Composition: 100% Cotton/Algodon

| lotes: |  |
|--------|--|
|        |  |
|        |  |
|        |  |
|        |  |
|        |  |
|        |  |
|        |  |
|        |  |
|        |  |
|        |  |
|        |  |
|        |  |
|        |  |
|        |  |

## Colours

Black/ Print