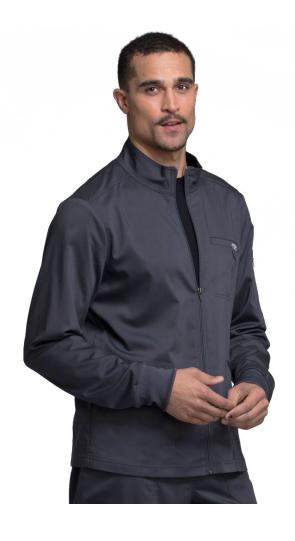

## Mens Zip Front Jacket

## Code: WW320

This Men's Zip Front Jacket features a chest pocket with logo label bungee loop suitable for displaying your ID badge or slotting in your instrument of choice. Two patch pockets and a sleeve pocket with security zip are also incorporated as well as an internal pocket suitable for your smartphone.

- · knit cuffs
- Length: 69cm
- Two Patch Pockets
- · Chest, Sleeve, Cell and Welt Pocket
- Locker Loop
- · Logo Label With Bungee Loop
- · Bi-Stretch, Easy Care, Ultra Soft
- Fabric Composition: 78% Poly, 20% Rayon, 2%Spandex