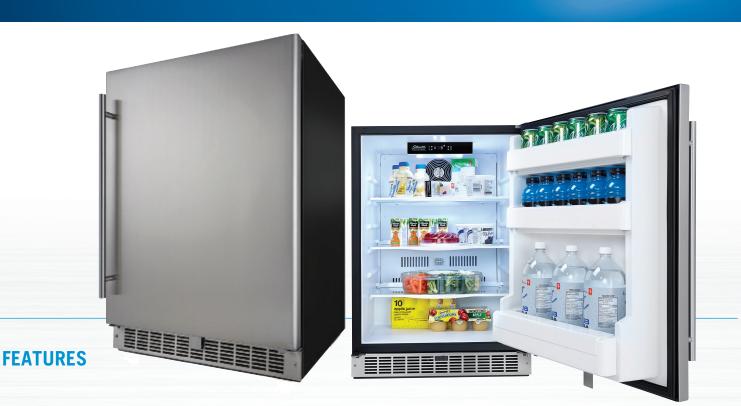

## BUILT-IN OUTDOOR RATED FRIDGE

FOR VERSATILE OUTDOOR APPLICATIONS - TRUE BUILT-IN DESIGN

NFR0550USS

NAPOLEON

- » OUTDOOR RATED FOR VERSATILE OUTDOOR APPLICATIONS TRUE BUILT-IN DESIGN
- » 2 YEAR WARRANTY ON PARTS AND LABOR (IN-HOME SERVICE)
- » 5.5 CU.FT. CAPACITY
- » 23.82"W x 25.87"D x 36.38"H
- » TEMPERATURE RANGE: LOW 1.7°C (35°F) HIGH 10°C (50°F )
- » CONSTRUCTED OF EASY CLEAN, SMUDGE RESISTANT 304 STAINLESS STEEL
- » LEVELING FOOT FOR EASY ADJUSTMENT ON ANY SURFACE
- » LEFT OR RIGHT OPENING, SEAMLESS DOOR DESIGN WITH ERGONOMIC CONTEMPORARY REINFORCED HANDLE
- » IMPROVED EFFICIENCY AND OVERALL PERFORMANCE WITH AN UPGRADED HEAT DISSIPATING AIRFLOW SYSTEM
- » CRYSTAL WHITE LED LIGHTING
- » TEMPERED GLASS SHELVES
- » EASY ACCESS KICK-PLATE FOR CLEANING
- » DIGITAL LED DISPLAY INSIDE
- » AUDIBLE TEMPERATURE/DOOR ALARM
- » TEMPERATURE MEMORY
- » SHOWROOM DISPLAY MODE
- » MANUFACTURED AND SUPPORTED BY DANBY