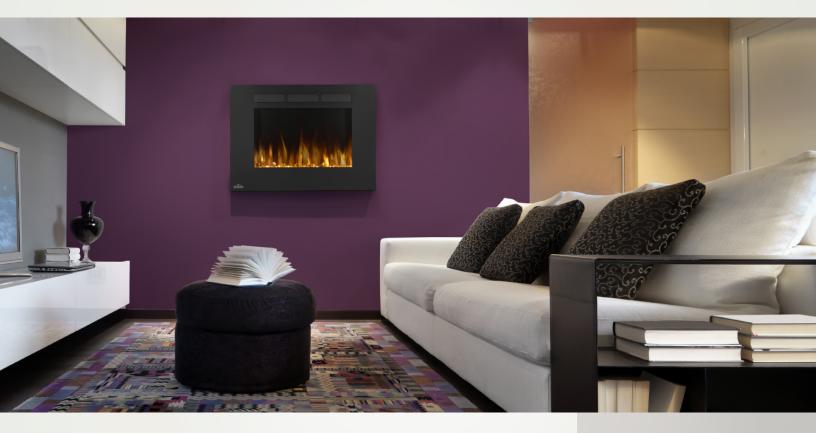

## **ALLURE**<sup>™</sup> **32**NEFL32FH – LINEAR ELECTRIC FIREPLACE

## **FEATURES**

- UP TO 5,000 BTU'S AND 1,500 WATTS
- ULTRA SLIM DESIGN
- GLASS SIZE: 21 1/8"H X 32"W
- SIMPLY PLUGS INTO A 120V WALL OUTLET OR CAN BE HARD WIRED
- Can be fully recessed into the wall for a flush appearance or easily hang on the wall with the built-in mounting bracket
- Crystal clear cube ember bed accents the flame
- Feature the option of both blue or orange flame, or a combination of both
- Convenient remote control (controls flame intensity, flame color option, blower, heat output and timer)
- Paintable cord cover included (covers cord and can be painted to blend in with existing décor)
- High intensity LED lights provide day or night intensity and require no servicing
- On screen controls dim after 10 seconds disappearing completely off screen

OPTIONS /

FLAME COLOR OPTIONS

FRONT VENTS

FRONT TOUCH SCREEN PANEL

napoleonfireplaces.com