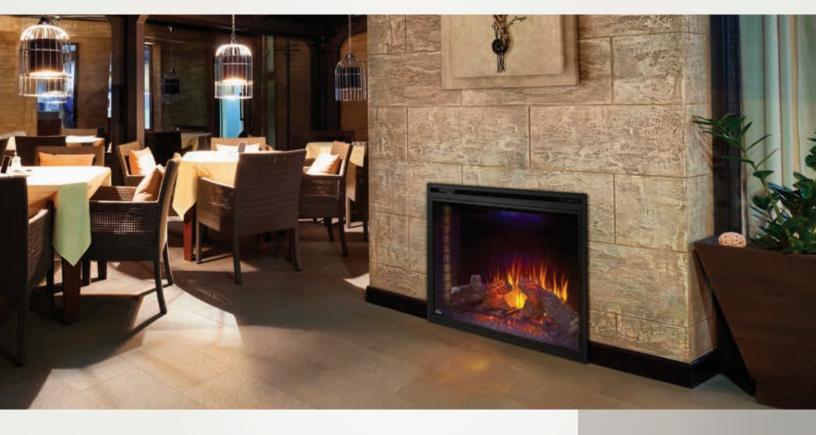

## **ASCENT™ ELECTRIC 40**

## NEFB40H - ELECTRIC FIREPLACE

## **FEATURES**

- UP TO 9,000 BTU'S
- PLUG IN 120V / HARDWIRE 240V
- ULTRA BRIGHT™ LED LIGHTS
- VIEWING AREA: 27"H X 38"W
- Warms up to 800 sq. ft.
- NIGHT LIGHTS<sup>™</sup> feature four color settings (blue, orange, purple, and clear) and can be used as one static color or rolling through the spectrum
- WHISPER QUIET<sup>™</sup> fan and heater with modulating control that features a timer and can be set to Fahrenheit (°F) or Celsius (°C)
- Convenient remote controls the flame and ember bed intensity, blower and heat output, NIGHT LIGHT™ feature and timer