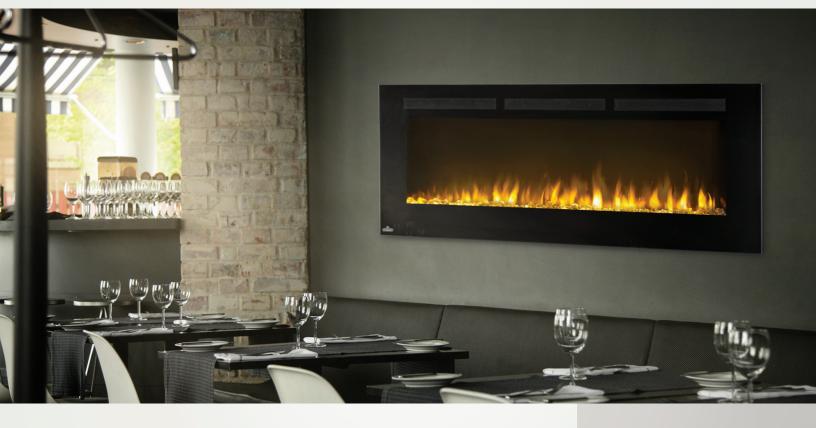

## ALLURE 50 NEFL50FH – LINEAR ELECTRIC FIREPLACE

## FEATURES

- UP TO 5,000 BTU'S AND 1,500 WATTS
- ULTRA SLIM DESIGN
- GLASS SIZE: 21 1/8"H X 50"W
- SIMPLY PLUGS INTO A 120V WALL OUTLET OR CAN BE HARD WIRED
- Can be fully recessed into the wall for a flush appearance or easily hang on the wall with the built-in mounting bracket
- Crystal clear cube ember bed accents the flame
- Feature the option of both blue or orange flame, or a combination of both
- Convenient remote control (controls flame intensity, flame color option, blower, heat output and timer)
- Paintable cord cover included (covers cord and can be painted to blend in with existing décor)
- High intensity LED lights provide day or night intensity and require no servicing
- On screen controls dim after 10 seconds disappearing completely off screen