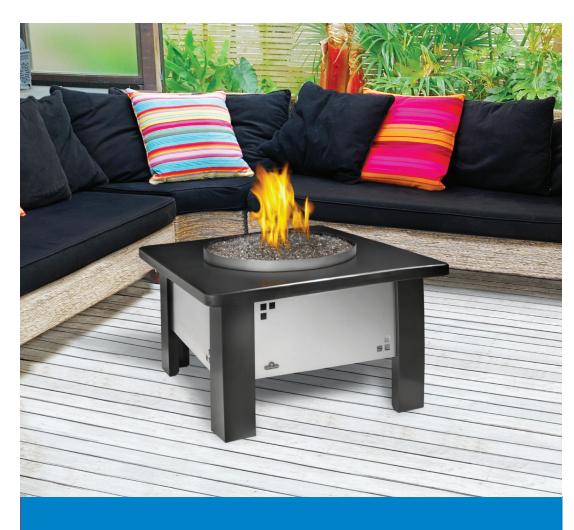

## PATIOFLAME® GLASS

60,000 BTU's 18"h x 20"dia. Natural gas or propane

## **GPFG - OUTDOOR GAS FIREPLACE**

- Topaz CRYSTALINE<sup>™</sup> ember bed comes standard
- All stainless steel construction for maximum outdoor durability and weather resistance
- Easy installation Installs anywhere
- Includes flexible hose connector for natural gas
- Includes 60" hose, regulator and tank bracket for propane model
- Safety screen and Patioflame cover available
- Optional stainless steel Patioflame® table with optional granite top
- Create your own surround to match your decor
- Approved for use on wooden decks, stone or brick patios and concrete
- Conveniently transport to cottage, marina, camping... anywhere!