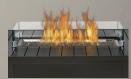

#### UP TO 60,000 BTU'S • STAINLESS STEEL BURNER • RUST RESISTANT CONSTRUCTION

- 24"h x 56"w x 36"d
- Burner Dimensions: 33 ¼"w x 11¾"d
- Table is aluminum and cast aluminum construction for lightweight mobility and weather resistance
- "Easy Start" ignition for convenient use any time
- Thermo-couple valve (shuts gas supply off if flame is extinguished) for your peace of mind
- All stainless steel pan burner with topaz glass media for beautiful flame reflections
- Propane tank can be concealed inside table base and comes with natural gas conversion kit
- Comes complete with table, burner, burner cover and topaz glass
- Certified to ANSI Z21.97-2012 / CSA 2.41-2012, OUTDOOR DECORATIVE GAS APPLIANCE STANDARD