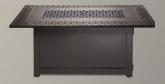

### KENS1-BZ - KENSINGTON RECTANGULAR PATIOFLAME® TABLE

#### UP TO 60,000 BTU'S • STAINLESS STEEL BURNER • RUST RESISTANT CONSTRUCTION

- 24"h x 56"w x 36"d
- Burner Dimensions: 33 ¼"w x 11¾"d
- Table is aluminum and cast aluminum construction for lightweight mobility and weather resistance
- "Easy Start" ignition for convenient use any time
- Thermo-couple valve (shuts gas supply off if flame is extinguished) for your peace of mind
- All stainless steel pan burner with topaz glass media for beautiful flame reflections
- Propane tank can be concealed inside table base and comes with natural gas conversion kit
- Comes complete with table, burner, burner cover and topaz glass
- Certified to ANSI Z21.97-2012 / CSA 2.41-2012, OUTDOOR DECORATIVE GAS APPLIANCE STANDARD