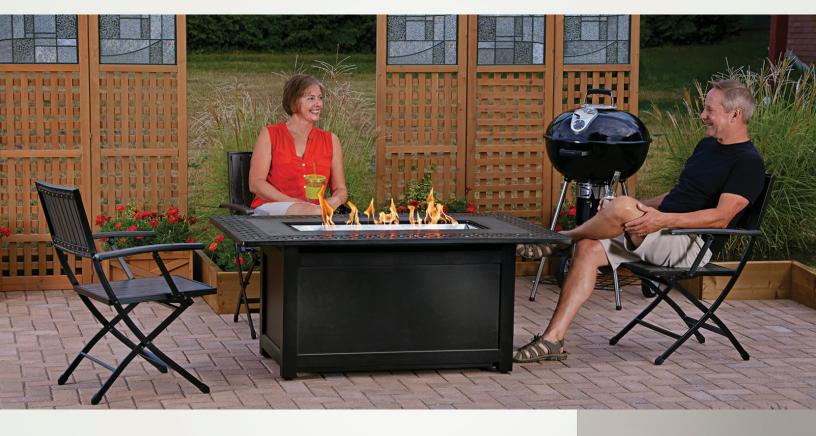

# **KENSINGTON SERIES**

### KENS1-BZ - KENSINGTON RECTANGULAR PATIOFLAME® TABLE

#### UP TO 60,000 BTU'S • STAINLESS STEEL BURNER • RUST RESISTANT CONSTRUCTION

- 24"h x 56"w x 36"d
- Burner Dimensions: 33 ¼"w x 11¾"d
- Table is aluminum and cast aluminum construction for lightweight mobility and weather resistance
- "Easy Start" ignition for convenient use any time
- Thermo-couple valve (shuts gas supply off if flame is extinguished) for your peace of mind
- All stainless steel pan burner with topaz glass media for beautiful flame reflections
- Propane tank can be concealed inside table base and comes with natural gas conversion kit
- Comes complete with table, burner, burner cover and topaz glass
- Certified to ANSI Z21.97-2012 / CSA 2.41-2012, OUTDOOR DECORATIVE GAS APPLIANCE STANDARD