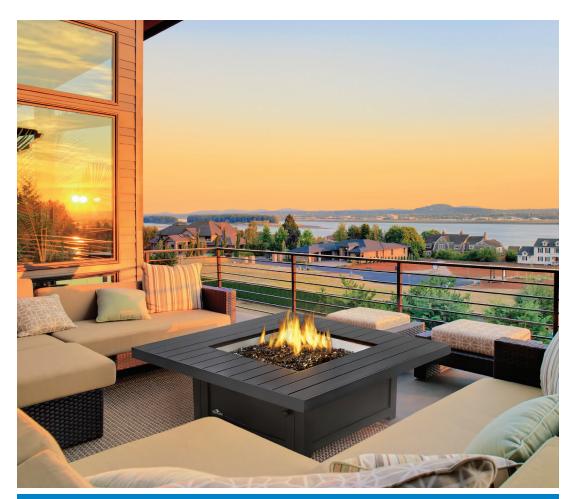

## PATIOFLAME<sup>®</sup> TABLE - SQUARE | GPFTS48-BZ

- 60,000 BTU's
- Burner Dimensions: 25 3/4" x 25 3/4"
- Table is all rust-proof aluminum construction for lightweight mobility and weather resistance
- "Easy Start" ignition
- Thermo-couple valve (shuts gas supply off if flame is extinguished) for your peace of mind
- All stainless steel pan burner with topaz glass media for beautiful flame reflections
- Propane tank can be concealed inside table base
- Comes complete with table, burner, burner lid and topaz glass
- Certified to ANSI Z21.97-2012 / CSA 2.41-2012, OUTDOOR DECORATIVE GAS APPLIANCE STANDARD