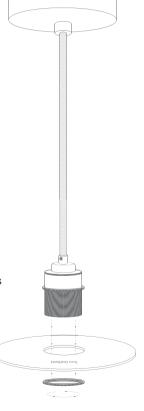

## Tom Raffield.

SKU Code: **PT-CLR-PS-BL-RRP**E27 Satin Nickel Pendant Set - Adjustable
Max **25 LED** watt bulb
220-240V AC 50-60Hz

For indoor use. Only qualified persons should assemble the luminaire. If in doubt, consult a suitably qualified person.

Make sure the power is off and the fuse removed before installation.

Installation MUST be carried out in accordance and compliance with current building regulations. Max 25 LED Watt bulb. Maximum shade weight 2.3kgs.