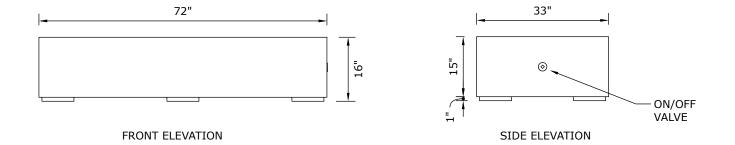

The Sonoma fire pit is handmade by Dekko in North America. Ships with your choice of NG or LP burner, one decorative aggregate option and chrome On/Off key.

| Size:<br>Certification: | 72"W x 33"D x 16"H<br>CSA/UL Approved |  |
|-------------------------|---------------------------------------|--|
|                         |                                       |  |