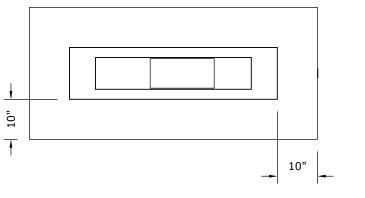

Ships with your choice of NG or LP burner, one decorative aggregate option and chrome On/Off key.

| Size:<br>Certification: | 72"W x 33"D x 16"H<br>CSA/UL Approved |  |
|-------------------------|---------------------------------------|--|
|                         |                                       |  |

| Manual Ignition | Electronic Ignition |
|-----------------|---------------------|
| 65,000          | 100,000             |
| 215 lbs         | 215 lbs             |
| NG/LP           | NG/LP               |
|                 | 65,000<br>215 lbs   |

Optional Accessories:

- Propane Tank Cover 16"W x 16"D x 21"H
- Glass Wind Guard 55"W x 15"D x 6"H
- Vinyl Weather Cover
- Powder Coated Aluminium Table Top 72"W x 33"D









IVORY BEACH STONE

SLATE BEACH STONE

BLACK LAVA ROCK



PLAN VIEW



PERSPECTIVE VIEW















## **Burner Assembly**

## Electrical:

120V Outdoor receptacle required. Must be installed and grounded in accordance with local codes.

49" Electronic Ignition Burner