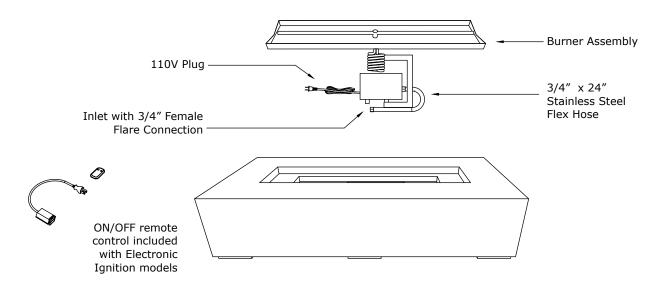

## **Burner Assembly**

## Electrical:

120V Outdoor receptacle required. Must be installed and grounded in accordance with local codes.

49" Electronic Ignition Burner