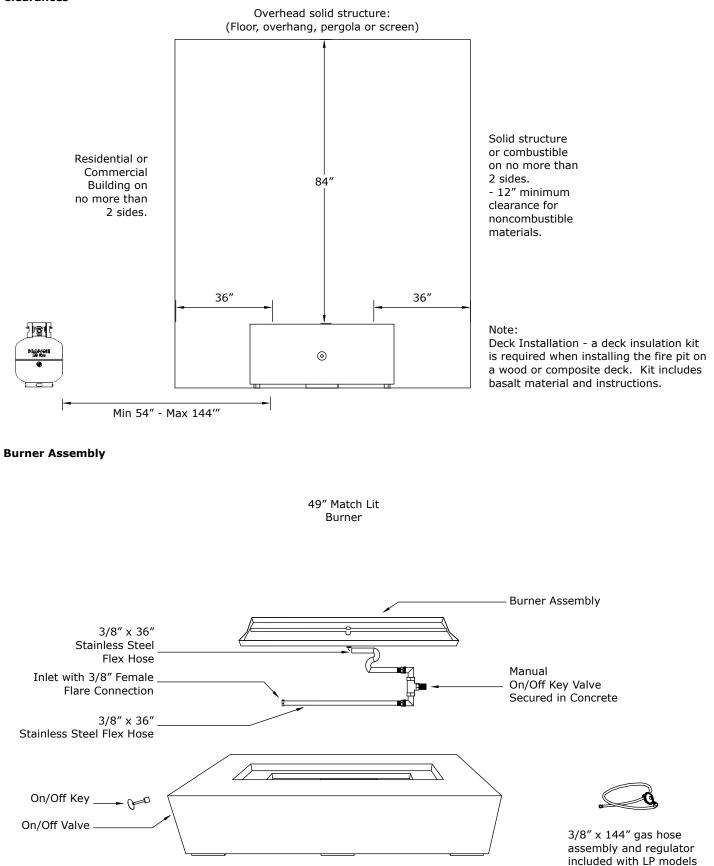

## Electrical:

120V Outdoor receptacle required. Must be installed and grounded in accordance with local codes.

49" Electronic Ignition Burner