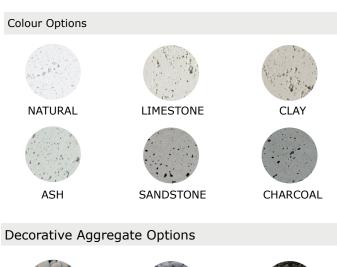

The Sonoma fire pit is handmade by Dekko in North America. Ships with your choice of NG or LP burner, one decorative aggregate option and chrome On/Off key.

| Size:<br>Certification: | 72"W x 33"D x 16"H<br>CSA/UL Approved |  |
|-------------------------|---------------------------------------|--|
|                         |                                       |  |