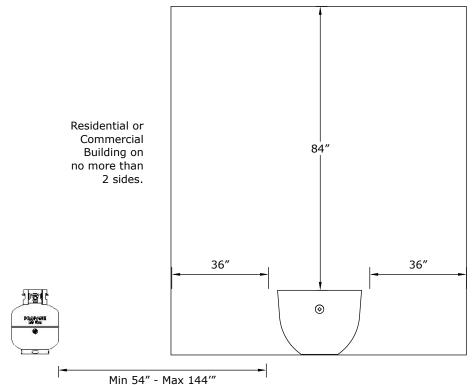

#### **Clearances**

Solid structure or combustible on no more than 2 sides.

- 12" minimum clearance for noncombustible materials.