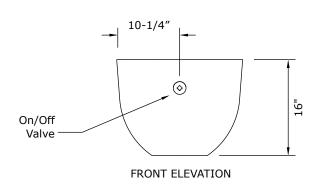

The Element fire pit is handmade by Dekko in North America. Ships with your choice of NG or LP burner, one decorative aggregate option and chrome On/Off key.

Size: 20-1/2"W x 16" H Certification: CSA/UL Approved