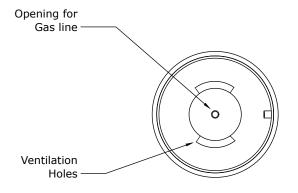

The Element fire pit is handmade by Dekko in North America. Ships with your choice of NG or LP burner, one decorative aggregate option and chrome On/Off key.

Size: 20-1/2"W x 16" H Certification: CSA/UL Approved



## Manual Ignition

BTU/Hr 65,000 Weight 50 lbs Fuel Options NG/LP

## Optional Accessories:

Propane Tank Cover 21"H x 16"W x 16"D

Vinyl Weather Cover

Powder Coated Aluminium Table Top 20-1/2"D

# **Colour Options**







NATURAL

**ASH** 

LIMESTONE

SANDSTONE

CHARCOAL

# **Decorative Aggregate Options**







IVORY BEACH STONE

SLATE BEACH STONE

BLACK LAVA ROCK





#### PLAN VIEW



## PERSPECTIVE VIEW





#### **Clearances**





Solid structure or combustible on no more than 2 sides.

- 12" minimum clearance for noncombustible materials.

#### Note

Deck Installation - a deck insulation kit is required when installing the fire pit on a wood or composite deck. Kit includes basalt material and instructions.

## **Burner Assembly**

#### 18" Match Lit Burner