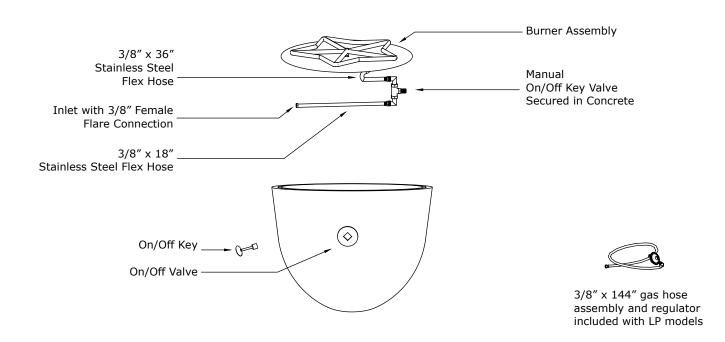

CSA/UL Approved



## Manual Ignition

BTU/Hr 65,000 Weight 50 lbs Fuel Options NG/LP

## Optional Accessories:

Propane Tank Cover 21"H x 16"W x 16"D

Vinyl Weather Cover

Powder Coated Aluminium Table Top 20-1/2"D

# **Colour Options**







NATURAL

**ASH** 

LIMESTONE

SANDSTONE

CHARCOAL

# **Decorative Aggregate Options**







IVORY BEACH STONE

SLATE BEACH STONE

BLACK LAVA ROCK





#### PLAN VIEW



## PERSPECTIVE VIEW





#### **Clearances**





Solid structure or combustible on no more than 2 sides.

- 12" minimum clearance for noncombustible materials.

#### Note

Deck Installation - a deck insulation kit is required when installing the fire pit on a wood or composite deck. Kit includes basalt material and instructions.

## **Burner Assembly**

#### 18" Match Lit Burner