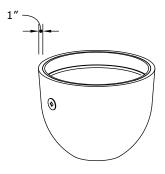

#### **Clearances**

Solid structure or combustible on no more than 2 sides.

- 12" minimum clearance for noncombustible materials.