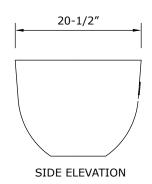

The Element fire pit is handmade by Dekko in North America. Ships with your choice of NG or LP burner, one decorative aggregate option and chrome On/Off key.

Size: 20-1/2"W x 16" H Certification: CSA/UL Approved